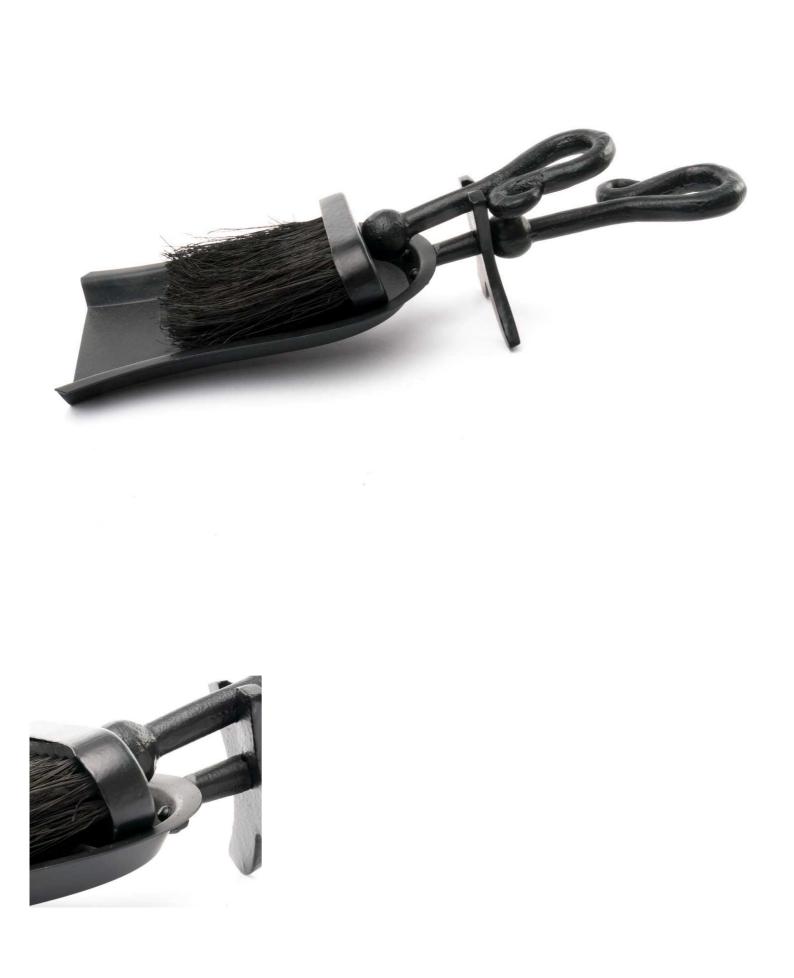

## Black Crook Handled Hearth Tidy

he Black Crook Handled Hearth Tidy combines elegance and functionality, making it a sturning addition to any space. Ideal for rustic styling, this piece is a must-have!

Elegant Design:Features a sleek black finish and intricately crafted crook handle.

Versatile Style:Complements rustic decor and cozy textiles. Functional Beauty:Combines practical use with stunning aesthetics.

Code: 22506 Dimensions: 13L x 38W x 9H

Description

Introducing the Black Crook Handled Hearth Tidy, a stunning blend of functionality and elegance designed to elevate any interior. Its sleek black finish and intricately crafted crook handle make it a standout piece for styling your clients' living spaces. Pair with rustic decor, or complement with cozy textiles for a timeless look.