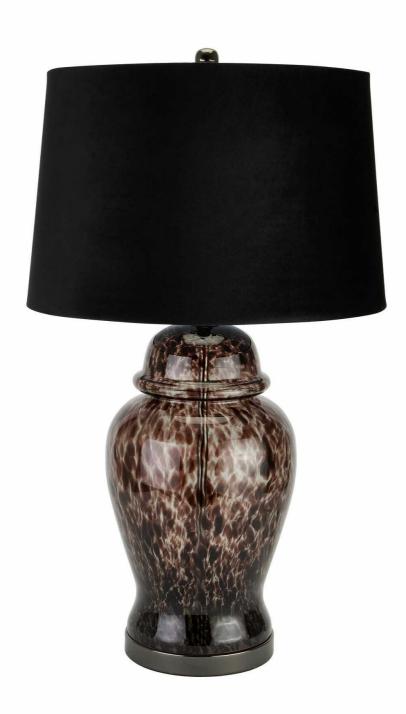

## Black Dapple Acanthus Lamp

Dual colour glassware (grey and black) beautifully hand painted with a 'dappled' effect that is unique and highly sought after.

Stylish and visually interesting shape

Matching black velvet shade included

Hand painted 'dappled' glass

Code: 22790 Dimensions: 44L x 44W x 76H

Description

Immerse yourself in the allure of this dual-color glass table lamp, featuring an artisanal dappled effect in sophisticated grey and black tones. The unique surface treatment creates an ever-changing play of light and shadow, while the plush black velvet shade adds textural contrast and refinement. This statement piece pairs beautifully with the los Shadows Table Lamp for a cohesive lighting scheme, or complement it with decorative elements like the Tall Black Triple Tulip Stem and Large Faxur Pampas Grass for an atmospheric display. The lamp's distinctive silhouette and meticulous finish make it an outstanding choice for luxury residential projects, boutique hotels, and upscale retail environments where distinctive lighting solutions are essential.