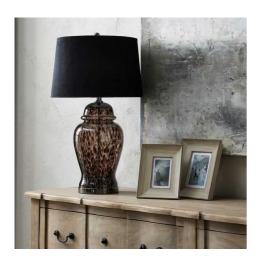

## Black Dapple Acanthus Lamp

Dual colour glassware (grey and black) beautifully hand painted with a 'dappled' effect that is unique and highly sought after.

Stylish and visually interesting shape

Matching black velvet shade included

Hand painted 'dappled' glass

Code: 22790 Dimensions: 44L x 44W x 76H

Description

Immerse yourself in the allure of this dual-color glass table lamp, featuring an artisanal dappled effect in sophisticated grey and black tones. The unique surface treatment creates an ever-changing play of light and shadow, while the plush black velvet shade adds textural contrast and refinement. This statement piece pairs beautifully with the los Shadows Table Lamp for a cohesive lighting scheme, or complement it with decorative elements like the Tall Black Triple Tulip Stem and Large Faxur Pampas Grass for an atmospheric display. The lamp's distinctive silhouette and meticulous finish make it an outstanding choice for luxury residential projects, boutique hotels, and upscale retail environments where distinctive lighting solutions are essential.