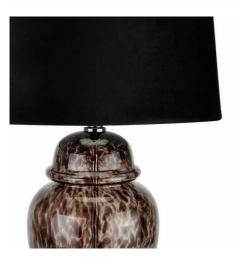

## Black Dapple Acanthus Lamp

Dual colour glassware (grey and black) beautifully hand painted with a 'dappled' effect that is unique and highly sought after.

Stylish and visually interesting shape

Matching black velvet shade included

Hand painted 'dappled' glass

Code: 22790 Dimensions: 44L x 44W x 76H

Description

Immerse yourself in the allure of this dual-color glass table lamp, featuring an artisanal dappled effect in sophisticated grey and black tones. The unique surface treatment creates an ever-changing play of light and shadow, while the plush black velvet shade adds textural contrast and refinement. This statement piece pairs beautifully with the los Shadows Table Lamp for a cohesive lighting scheme, or complement it with decorative elements like the Tall Black Triple Tulip Stem and Large Faxur Pampas Grass for an atmospheric display. The lamp's distinctive silhouette and meticulous finish make it an outstanding choice for luxury residential projects, boutique hotels, and upscale retail environments where distinctive lighting solutions are essential.