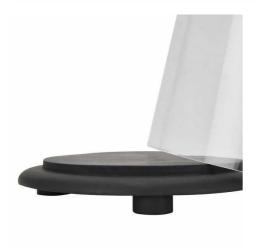

## Black Dome Cloche

This Black Dome Cloche is the perfect piece to elevate your styling. Use it to highlight a favourite ornament or plant (real or faux). Two sizes available for a staggered height display.

Handcrafted glass

Black wooden base

Elevated styling essential

Code: 22851 Dimensions: 26L x 26W x 35H

Description

This is the Black Dome Cloche. The perfect piece to elevate your styling. Use it to highlight a favourite ornament or plant (real or faux). Two sizes available for a staggered height display. Simply lift the glass cloche off the black wooden base and fill with your choice of decor, then enjoy!