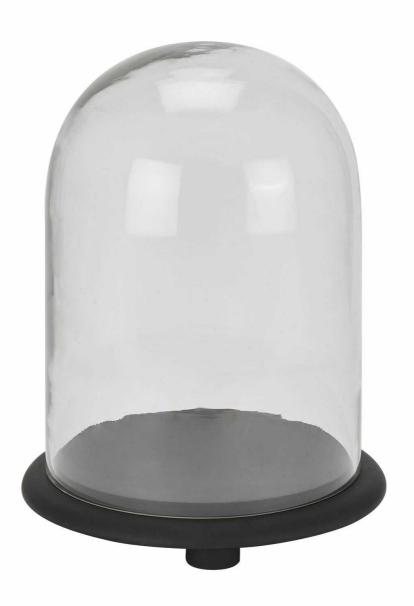

## Black Dome Cloche

This Black Dome Cloche is the perfect piece to elevate your styling. Use it to highlight a favourite ornament or plant (real or faux). Two sizes available for a staggered height display.

Handcrafted glass

Black wooden base

Elevated styling essential

Code: 22851 Dimensions: 26L x 26W x 35H

Description

This is the Black Dome Cloche. The perfect piece to elevate your styling. Use it to highlight a favourite ornament or plant (real or faux). Two sizes available for a staggered height display. Simply lift the glass cloche off the black wooden base and fill with your choice of decor, then enjoy!