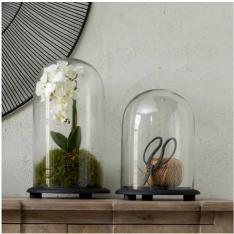

## Black Dome Cloche

This Black Dome Cloche is the perfect piece to elevate your styling. Use it to highlight a favourite ornament or plant (real or faux). Two sizes available for a staggered height display.

Handcrafted glass

Black wooden base

Elevated styling essential

Code: 22851 Dimensions: 26L x 26W x 35H

Description

This is the Black Dome Cloche. The perfect piece to elevate your styling. Use it to highlight a favourite ornament or plant (real or faux). Two sizes available for a staggered height display. Simply lift the glass cloche off the black wooden base and fill with your choice of decor, then enjoy!