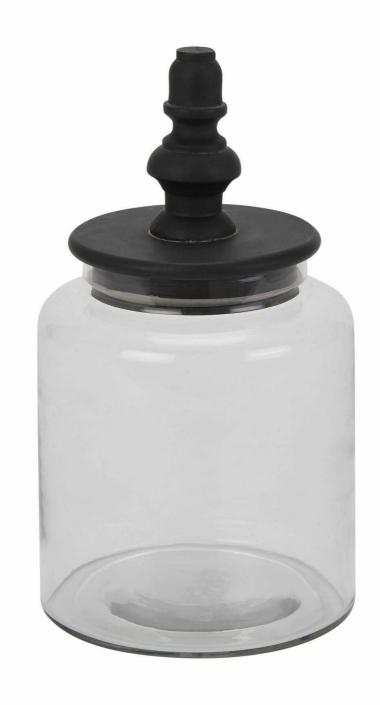

## Black Finial Glass Canister

Stylish black finial topped canister. The perfect finishing touch to any sideboard or shelfie, complete with a handcrafted wooden finial topped lid. Style it alone or with a matching larger canister for a staggered height display.

Handcrafted

Eye-catching wooden finial lid

Contemporary black

Code: 22853 Dimensions: 12L x 12W x 22H

Description

Stylish black finial topped canister. The perfect finishing touch to any sideboard or shelfie, complete with a handcrafted wooden finial topped lid. Style it alone or with a matching smaller canister for a staggered height display.