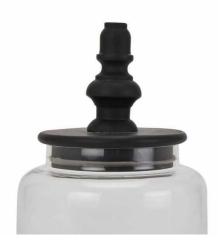

## Black Finial Glass Canister

Stylish black finial topped canister. The perfect finishing touch to any sideboard or shelfie, complete with a handcrafted wooden finial topped lid. Style it alone or with a matching larger canister for a staggered height display.

Handcrafted

Eye-catching wooden finial lid

Contemporary black

Code: 22853 Dimensions: 12L x 12W x 22H

Description

Stylish black finial topped canister. The perfect finishing touch to any sideboard or shelfie, complete with a handcrafted wooden finial topped lid. Style it alone or with a matching smaller canister for a staggered height display.