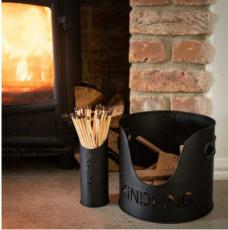

## Black Finish Logs And Kindling Buckets & Matchstick Holder

Stylish black-finish log and kindling set with matching matchstick holder. Practical yet contemporary design with bold black lettering. Perfect for cozy winter evenings by the fire.

Practical and stylish

Handcrafted Part of the Hill Interiors popular Fireside range

Code: 19143 Dimensions: 0L x 0W x 32H

Description

This is a Log and Kindling Bucket and Matchstick Holder Set in a black finish, this is a practical set for winter evenings finished in a stylish black finish making it highly stylish and contemporary while the bold black lettering adds a modern feel. Warning! Keep matches out of the reach of children & babies.

Please Note: The logs used in the product photography are used for illustrational purposes only and are not included with the product.