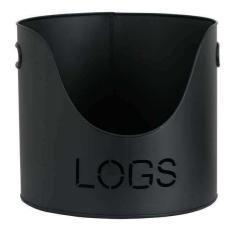

## Black Finish Logs And Kindling Buckets & Matchstick Holder

Stylish black-finish log and kindling set with matching matchstick holder. Practical yet contemporary design with bold black lettering. Perfect for cozy winter evenings by the fire.

Practical and stylish

Handcrafted Part of the Hill Interiors popular Fireside range

Code: 19143 Dimensions: 0L x 0W x 32H

Description

This is a Log and Kindling Bucket and Matchstick Holder Set in a black finish, this is a practical set for winter evenings finished in a stylish black finish making it highly stylish and contemporary while the bold black lettering adds a modern feel. Warning! Keep matches out of the reach of children & babies.