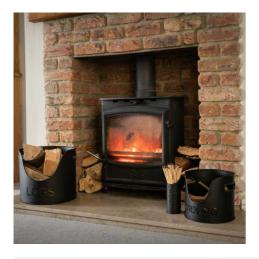

## Black Finish Logs And Kindling Buckets & Matchstick Holder

Stylish black-finish log and kindling set with matching matchstick holder. Practical yet contemporary design with bold black lettering. Perfect for cozy winter evenings by the fire.

Practical and stylish

Handcrafted Part of the Hill Interiors popular Fireside range

Code: 19143 Dimensions: 0L x 0W x 32H

Description

This is a Log and Kindling Bucket and Matchstick Holder Set in a black finish, this is a practical set for winter evenings finished in a stylish black finish making it highly stylish and contemporary while the bold black lettering adds a modern feel. Warning! Keep matches out of the reach of children & babies.

Please Note: The logs used in the product photography are used for illustrational purposes only and are not included with the product.