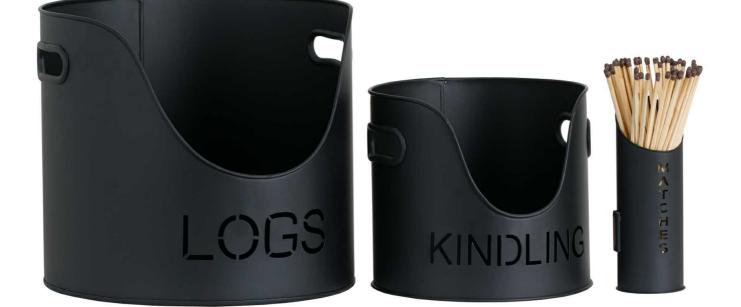

## Black Finish Logs And Kindling Buckets & Matchstick Holder

Stylish black-finish log and kindling set with matching matchstick holder. Practical yet contemporary design with bold black lettering. Perfect for cozy winter evenings by the fire.

Practical and stylish

Handcrafted Part of the Hill Interiors popular Fireside range

Code: 19143 Dimensions: 0L x 0W x 32H

Description

This is a Log and Kindling Bucket and Matchstick Holder Set in a black finish, this is a practical set for winter evenings finished in a stylish black finish making it highly stylish and contemporary while the bold black lettering adds a modern feel. Warning! Keep matches out of the reach of children & babies.