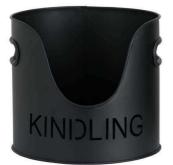

## Black Finish Logs And Kindling Buckets & Matchstick Holder

Stylish black-finish log and kindling set with matching matchstick holder. Practical yet contemporary design with bold black lettering. Perfect for cozy winter evenings by the fire.

Practical and stylish

Handcrafted Part of the Hill Interiors popular Fireside range

Code: 19143 Dimensions: 0L x 0W x 32H

Description

This is a Log and Kindling Bucket and Matchstick Holder Set in a black finish, this is a practical set for winter evenings finished in a stylish black finish making it highly stylish and contemporary while the bold black lettering adds a modern feel. Warning! Keep matches out of the reach of children & babies.