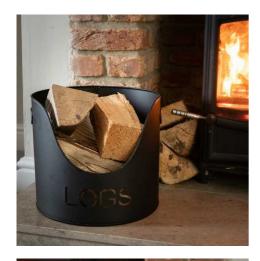

## Black Finish Logs And Kindling Buckets & Matchstick Holder

Stylish black-finish log and kindling set with matching matchstick holder. Practical yet contemporary design with bold black lettering. Perfect for cozy winter evenings by the fire.

Practical and stylish

Handcrafted Part of the Hill Interiors popular Fireside range

Code: 19143 Dimensions: 0L x 0W x 32H

Description

This is a Log and Kindling Bucket and Matchstick Holder Set in a black finish, this is a practical set for winter evenings finished in a stylish black finish making it highly stylish and contemporary while the bold black lettering adds a modern feel. Warning! Keep matches out of the reach of children & babies.

Please Note: The logs used in the product photography are used for illustrational purposes only and are not included with the product.