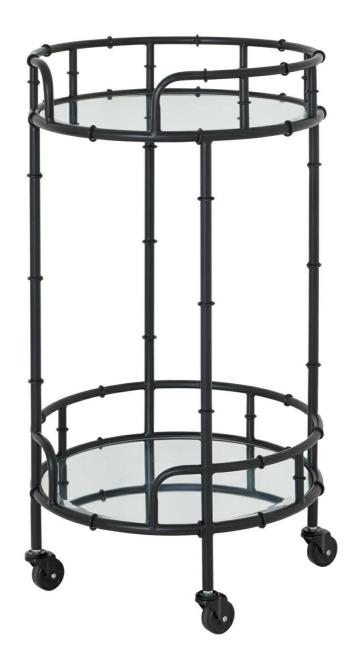

## Black Round Drinks Trolley

Create your own mini bar with this stylish drinks trolley and keep your favourite tipple close to hand. This moveable and compact drinks trolley is perfect for home-entertaining.

Practical and stylish

Two mirrored surfaces

Rolling wheels

Code: 22482 Dimensions: 45L x 45W x 81H

Description

This is the Black Round Drinks Trolley. Create your own mini bar with this styllish drinks trolley and keep your favourite tipple close to hand. This moveable and compact drinks trolley is perfect for home-entertaining. With two mirrored surfaces, this black metal trolley has space for both drink mixing and display. Elevate your home's entertaining capabilities with this moveable mini bar option.