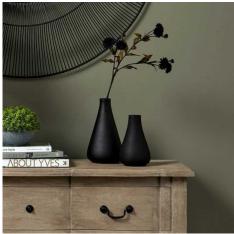

## Black Tapered Glass Vase

Tactile, black matt vase with a contemporary slim neck, this handcrafted vase needs only a few stems to set off its contemporary look.

Handcrafted glass vase

Modern matt finish

Contemporary styling

Code: 22784 Dimensions: 11L x 11W x 18H

Description

This Black Tapered Glass Vase has a tactile, black matt finish and contemporary slim neck. Handcrafted, this high quality black glass vase needs only a few stems to set off its contemporary look. Pair with alternative sizes for a tiered height display: 22782 / 22783