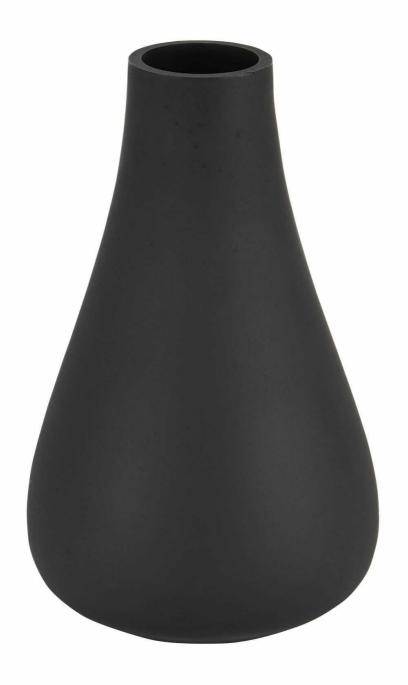

## Black Tapered Glass Vase

Tactile, black matt vase with a contemporary slim neck, this handcrafted vase needs only a few stems to set off its contemporary look.

Handcrafted glass vase

Modern matt finish

Contemporary styling

Code: 22784 Dimensions: 11L x 11W x 18H

Description

This Black Tapered Glass Vase has a tactile, black matt finish and contemporary slim neck. Handcrafted, this high quality black glass vase needs only a few stems to set off its contemporary look. Pair with alternative sizes for a tiered height display: 22782 / 22783