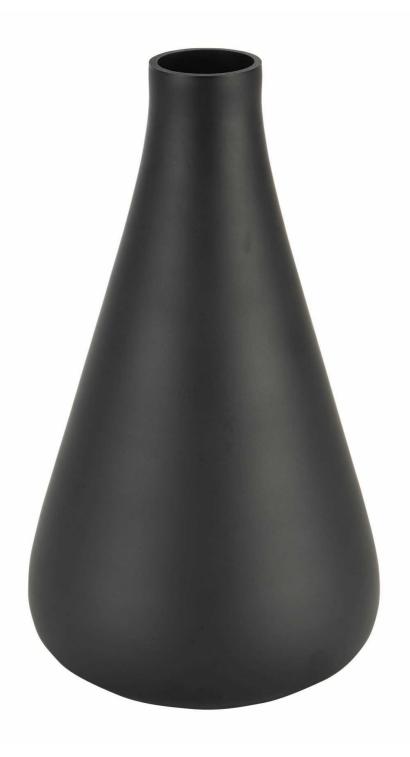

## Black Tapered Tall Glass Vase

Tactile, black matt vase with a contemporary slim neck, this handcrafted vase needs only a few stems to set off its contemporary look.

Handcrafted glass vase

Modern matt finish

Contemporary styling

Code: 22783 Dimensions: 14L x 14W x 24H

Description

This Black Glass Vase has a tactile, black matt finish and contemporary slim neck. Handcrafted, this high quality black glass vase needs only a few stems to set off its contemporary look. Pair with alternative sizes for a tiered height display: 22782 / 22784.