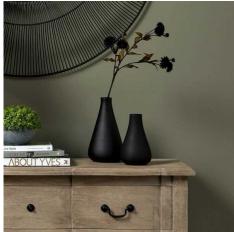

Contemporary styling

Code: 22783 Dimensions: 14L x 14W x 24H

Description

This Black Glass Vase has a tactile, black matt finish and contemporary slim neck. Handcrafted, this high quality black glass vase needs only a few stems to set off its contemporary look. Pair with alternative sizes for a tiered height display: 22782 / 22784.