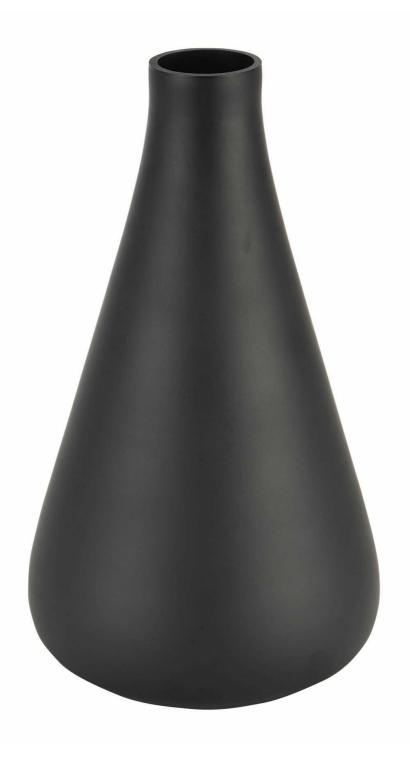

## Black Tapered Tall Glass Vase

Tactile, black matt vase with a contemporary slim neck, this handcrafted vase needs only a few stems to set off its contemporary look.

Handcrafted glass vase

Modern matt finish

Contemporary styling

Code: 22783 Dimensions: 14L x 14W x 24H

Description

This Black Glass Vase has a tactile, black matt finish and contemporary slim neck. Handcrafted, this high quality black glass vase needs only a few stems to set off its contemporary look. Pair with alternative sizes for a tiered height display: 22782 / 22784.

## Specification

| Length: | 14cm   | Barcode:   | 5050140278383 |
|---------|--------|------------|---------------|
| Height: | 24cm   | Colour:    | Black         |
| Width:  | 14cm   | Material:  | Glass         |
| Weight: | 0.60kg | Inner Qty: | 2             |
| CBM:    | 0.0300 | Outer Qty: | 8             |
|         |        |            |               |