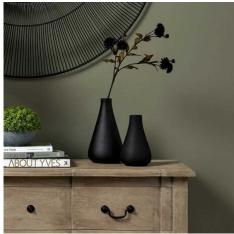

Contemporary styling

Code: 22783 Dimensions: 14L x 14W x 24H

Description

This Black Glass Vase has a tactile, black matt finish and contemporary slim neck. Handcrafted, this high quality black glass vase needs only a few stems to set off its contemporary look. Pair with alternative sizes for a tiered height display: 22782 / 22784.