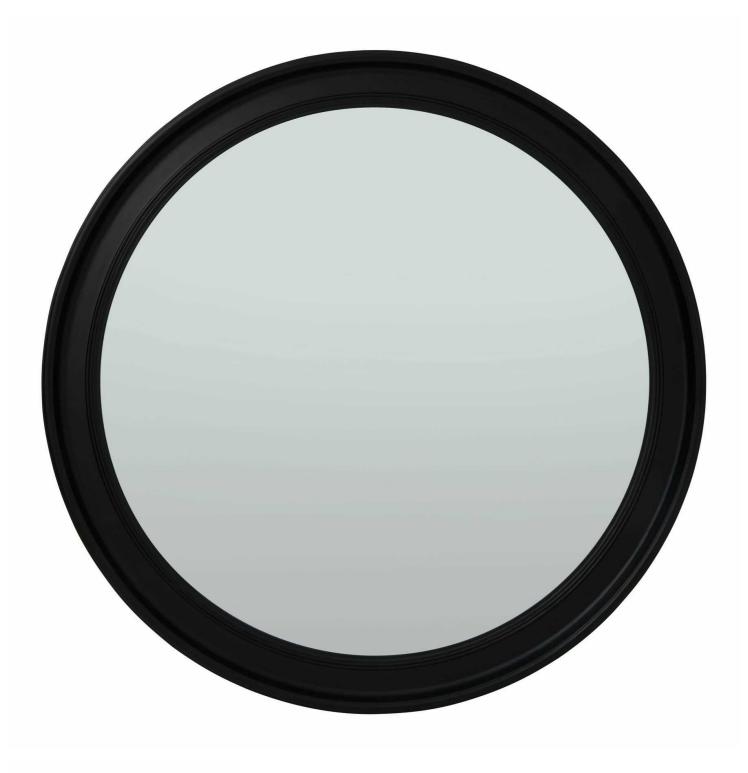

## Black Wood Round Framed Large Mirror

The expansive circular design provides maximum reflection while maintaining visual balance. The black frame introduces contemporary flair to any setting. An essential piece for style-focused spaces.

Minimalist black frame design enhances any décor scheme

Pairs seamlessly with modern lighting and accessories

Code: 23334

Dimensions: 4L x 120W x 120H

Description

This generously sized round mirror features a sleek black wood frame that adds depth and dimension to any space. The pristine circular form creates a focal point that reflects and amplifies light beautifully. Perfect for retail spaces seeking to offer customers a dramatic yet refined decorative piece. Pair this statement mirror with the Incia Stem Table Lamp or Leptis Magnar Table Lamp for a cohesive modern aesthetic. For a coordinated collection, consider displaying alongside other black-framed pieces or the Amalfi Grey Column Candle Holder to create an impactful visual story that will resonate with design-conscious consumers. 1