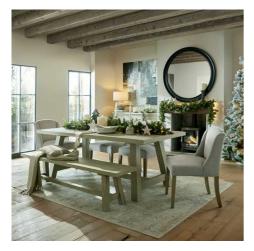

## Black Wood Round Framed Large Mirror

The expansive circular design provides maximum reflection while maintaining visual balance. The black frame introduces contemporary flair to any setting. An essential piece for style-focused spaces.

Minimalist black frame design enhances any décor scheme

Pairs seamlessly with modern lighting and accessories

Code: 23334

Dimensions: 4L x 120W x 120H

Description

This generously sized round mirror features a sleek black wood frame that adds depth and dimension to any space. The pristine circular form creates a focal point that reflects and amplifies light beautifully. Perfect for retail spaces seeking to offer customers a dramatic yet refined decorative piece. Pair this statement mirror with the Incia Stem Table Lamp or Leptis Magnar Table Lamp for a cohesive modern aesthetic. For a coordinated collection, consider displaying alongside other black-framed pieces or the Amalfi Grey Column Candle Holder to create an impactful visual story that will resonate with design-conscious consumers. 1