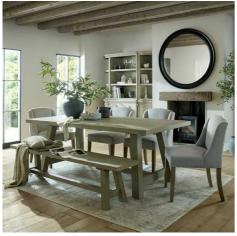

Minimalist black frame design enhances any décor scheme

Pairs seamlessly with modern lighting and accessories

Code: 23334

Dimensions: 4L x 120W x 120H

Description

This generously sized round mirror features a sleek black wood frame that adds depth and dimension to any space. The pristine circular form creates a focal point that reflects and amplifies light beautifully. Perfect for retail spaces seeking to offer customers a dramatic yet refined decorative piece. Pair this statement mirror with the Incia Stem Table Lamp or Leptis Magnar Table Lamp for a cohesive modern aesthetic. For a coordinated collection, consider displaying alongside other black-framed pieces or the Amalfi Grey Column Candle Holder to create an impactful visual story that will resonate with design-conscious consumers. 1