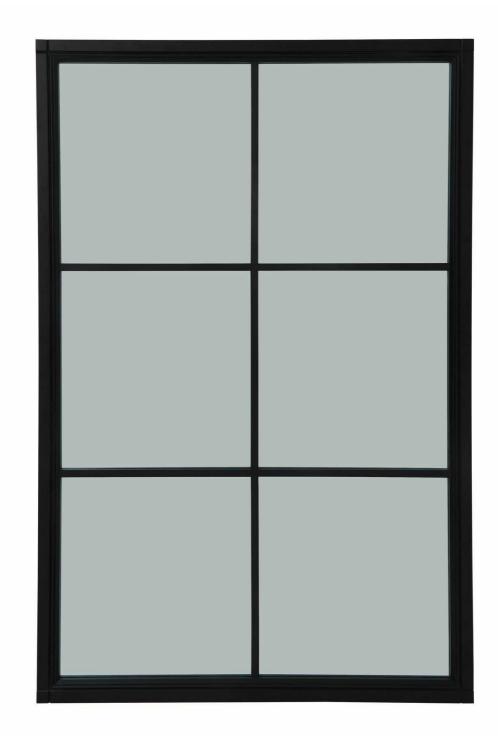

## Black Wood XL Window Mirror

Architectural window design with precise geometric panes. Dark frame creates dramatic depth. Multiple reflective surfaces expand space magically.

Professional-grade construction

Retail-ready presentation appeal

Code: 23606 Dimensions: 4L x 112W x 170H

Description

Introducing a statement piece that merges architectural grandeur with modern design sensibilities. This oversized window mirror features a deep ebony frame that outlines each pane with mathematical precision, creating a dramatic interplay of light and reflection. The dark wooden framework adds depth and character while dividing the mirror surface into a grid that recalls classic Georgian window designs. Perfect for expanding visual space and commercial settings, this mirror pairs beautifully with contemporary lighting options like the Incia Stem Table Lamp or Leptis Magna Table Lamp for a cohesive aesthetic. For added ambiance, consider matching with the Luxer Collection Natural Glow LED candles, which create enchanting reflections in the mirror's multiple panels. The architectural styling and substantial scale make this piece equally impactful in retail ervironments, hospitality spaces, or upscale homes.