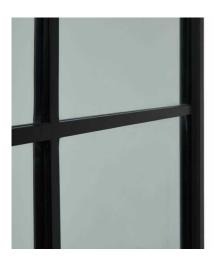

Retail-ready presentation appeal

Code: 23606 Dimensions: 4L x 112W x 170H

Description

Introducing a statement piece that merges architectural grandeur with modern design sensibilities. This oversized window mirror features a deep ebony frame that outlines each pane with mathematical precision, creating a dramatic interplay of light and reflection. The dark wooden framework adds depth and character while dividing the mirror surface into a grid that recalls classic Georgian window designs. Perfect for expanding visual space and commercial settings, this mirror pairs beautifully with contemporary lighting options like the Incia Stem Table Lamp or Leptis Magna Table Lamp for a cohesive aesthetic. For added ambiance, consider matching with the Luxer Collection Natural Glow LED candles, which create enchanting reflections in the mirror's multiple panels. The architectural styling and substantial scale make this piece equally impactful in retail ervironments, hospitality spaces, or upscale homes.