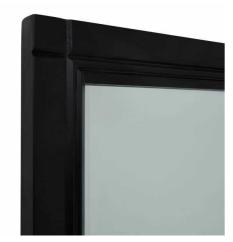

Retail-ready presentation appeal

Code: 23606 Dimensions: 4L x 112W x 170H

Description

Introducing a statement piece that merges architectural grandeur with modern design sensibilities. This oversized window mirror features a deep ebony frame that outlines each pane with mathematical precision, creating a dramatic interplay of light and reflection. The dark wooden framework adds depth and character while dividing the mirror surface into a grid that recalls classic Georgian window designs. Perfect for expanding visual space and commercial settings, this mirror pairs beautifully with contemporary lighting options like the Incia Stem Table Lamp or Leptis Magna Table Lamp for a cohesive aesthetic. For added ambiance, consider matching with the Luxer Collection Natural Glow LED candles, which create enchanting reflections in the mirror's multiple panels. The architectural styling and substantial scale make this piece equally impactful in retail ervironments, hospitality spaces, or upscale homes.