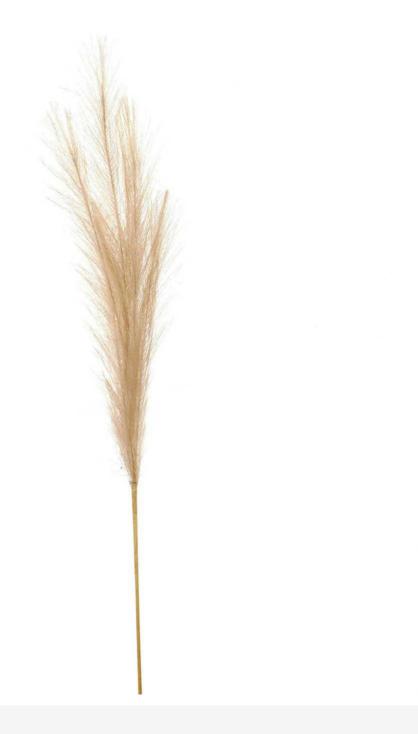

## Bleached Faux Pampas Grass Stem

Code: 22107 Dimensions: 30L x 30W x 85H

Description

This is the Bleached Faux Pampas Grass Stem. A single plume of on-trend faux pampas that will tone beautifully with neutral decor. On-trend and simple to style, this single stem of artificial pampas will not shed and is the ideal alternative to dried for anyone with allergies. Team it with our stoneware vases for a soft and timeless arrangement.