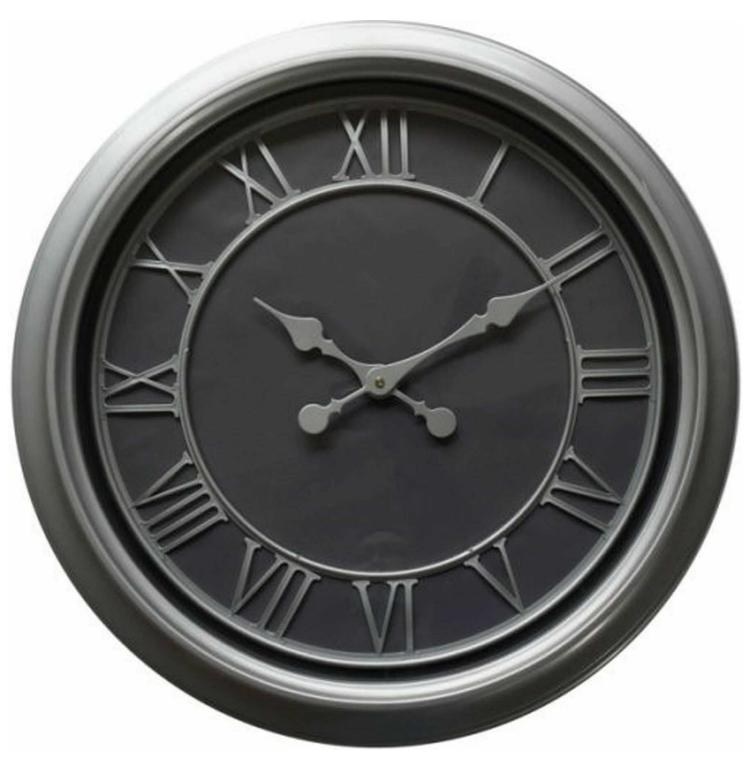

## Bloomsbury Wall Clock

This handcrafted wall clock, with its unique colourway and classic detailing, transforms spaces with its distinct charm. Perfect for pairing with both rustic and modern interiors. A functional and stylish centerpiece

Classic design in contemporary colourway

Handcrafted

Takes 1 x AA battery

Code: 21616 Dimensions: 6L x 59W x 59H

Description

Specification

| Length: | 6cm    | Barcode:   | 5050140161685 |
|---------|--------|------------|---------------|
| Height: | 59cm   | Colour:    | Silver        |
| Width:  | 59cm   | Material:  | Glass, Metal  |
| Weight: | 2.16kg | Inner Qty: | 1             |
| CBM:    | 0.0400 | Outer Qty: | 1             |
|         |        |            |               |