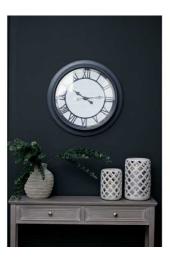

## Bloomsbury Wall Clock

This handcrafted wall clock, with its unique colourway and classic detailing, transforms spaces with its distinct charm. Perfect for pairing with both rustic and modern interiors. A functional and stylish centerpiece

Classic design in contemporary colourway

Handcrafted

Takes 1 x AA battery

Code: 21616 Dimensions: 6L x 59W x 59H

Description

Specification

| Length: | 6cm    | Barcode:   | 5050140161685 |
|---------|--------|------------|---------------|
| Height: | 59cm   | Colour:    | Silver        |
| Width:  | 59cm   | Material:  | Glass, Metal  |
| Weight: | 2.16kg | Inner Qty: | 1             |
| CBM:    | 0.0400 | Outer Qty: | 1             |
|         |        |            |               |