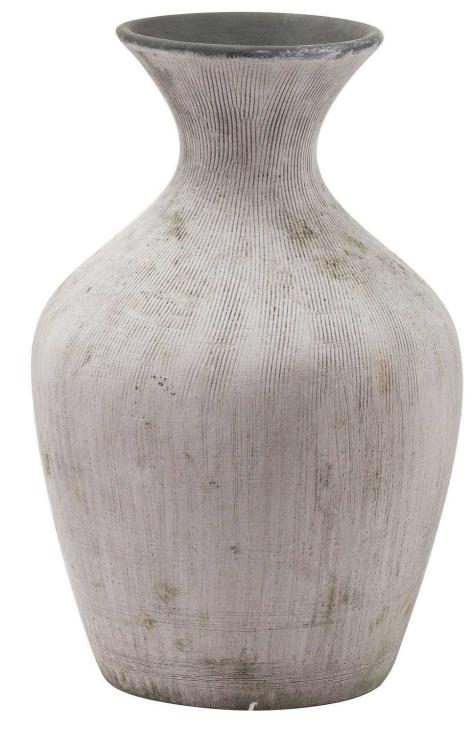

## Bloomville Ellipse Stone Vase

 $A \ beautifully \ textured \ vase \ that \'ell \ add \ instant \ interest \ to \ any \ space. \ Other \ sizes \ and \ styles \ are \ available \ in \ the \ Bloomville \ range.$ 

Handcrafted

On-trend stoneware finish

Scored, textured detailing

Code: 20727 Dimensions: 23L x 23W x 36H

Description

This is the Bloomville Ellipse Stone Vase. A wonderfully earthy and neutral piece that will hold broad appeal. Timeless, yet incredibly on-trend in the way that it highlights the beauty of a naturally occuring texture - stone. Don't miss other additions to our Bloomville Stone Collection - ceramics all delivered in a complementary stone finish. Please note, this vase's intended purpose is for faux flowers: if customers wish to display real flowers in these they must use a florist's cellophane wrap to contain water.