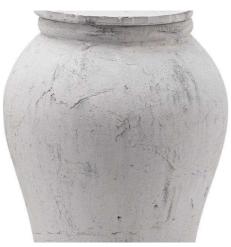

## Bloomville Large Stone Ginger Jar

Textural and versatile, the highly sought after Bloomville Ginger Jar is equally as beautiful styled individually as it is with the smaller version 20731. It can also be used as a vessel for faux flowers.

Handcrafted

Stone effect Versatile

-----

Code: 20730 Dimensions: 27L x 27W x 49H

Description

This is the Bloomville Large Stone Ginger Jar. A wonderfully earthy and neutral piece that will hold broad appeal. Timeless, yet incredibly on-trend in the way that it highlights the beauty of a naturally occuring texture - stone. For a matching smaller version see 20731 and don't miss other additions to our Bloomville Stone Collection - ceramics all delivered in a complementary stone finish. Please note, this vase's intended purpose is for faux flowers: if customers wish to display real flowers in these they must use a florist's cellophane way to contain water.