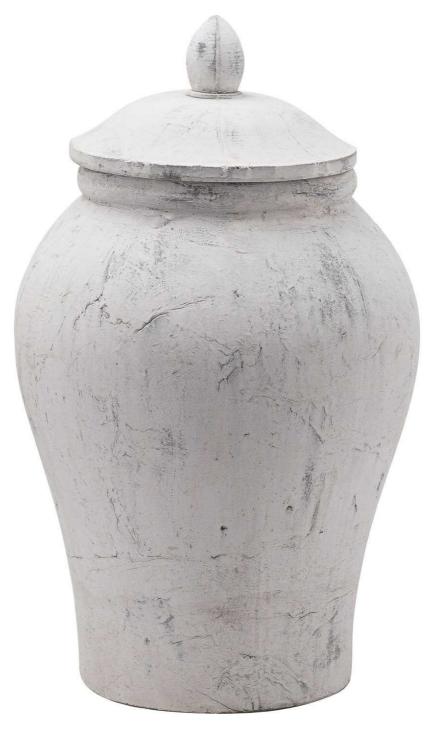

## Bloomville Large Stone Ginger Jar

Textural and versatile, the highly sought after Bloomville Ginger Jar is equally as beautiful styled individually as it is with the smaller version 20731. It can also be used as a vessel for faux flowers.

Handcrafted

Stone effect Versatile

-----

Code: 20730 Dimensions: 27L x 27W x 49H

Description

This is the Bloomville Large Stone Ginger Jar. A wonderfully earthy and neutral piece that will hold broad appeal. Timeless, yet incredibly on-trend in the way that it highlights the beauty of a naturally occuring texture - stone. For a matching smaller version see 20731 and don't miss other additions to our Bloomville Stone Collection - ceramics all delivered in a complementary stone finish. Please note, this vase's intended purpose is for faux flowers: if customers wish to display real flowers in these they must use a florist's cellophane way to contain water.