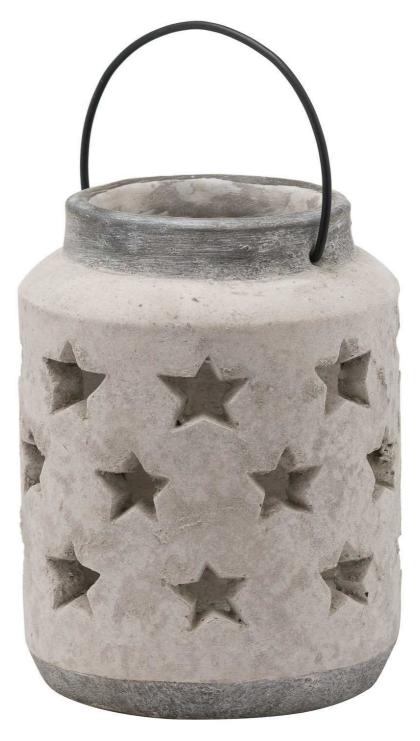

## Bloomville Large Stone Star Lantern

Earthy, neutral stone-finish lantern vase showcases natural texture. Timeless design, on-trend styling. Pair with complementary pieces in the Bloomville Stone Collection.

Timeless design with on-trend appeal

Pair with complementary pieces in the Bloomville Stone Collection

Code: 20728 Dimensions: 18L x 18W x 23H

Description

This is the Bloomville Large Stone Star Lantern Vase. A wonderfully earthy and neutral piece that will hold broad appeal. Timeless, yet incredibly on-trend in the way that it highlights the beauty of a naturally occurring texture - stone. For a matching smaller version see 20728 and don't miss other additions to our Bloomville Stone Collection - ceramics all delivered in a complementary stone finish.