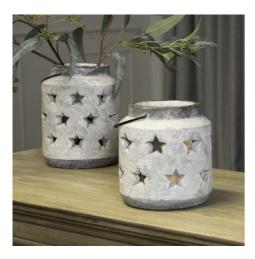

Timeless design with on-trend appeal

Pair with complementary pieces in the Bloomville Stone Collection

Code: 20728 Dimensions: 18L x 18W x 23H

Description

This is the Bloomville Large Stone Star Lantern Vase. A wonderfully earthy and neutral piece that will hold broad appeal. Timeless, yet incredibly on-trend in the way that it highlights the beauty of a naturally occurring texture - stone. For a matching smaller version see 20728 and don't miss other additions to our Bloomville Stone Collection - ceramics all delivered in a complementary stone finish.