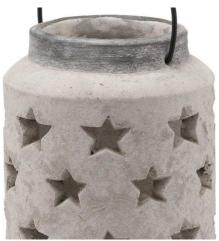

## Bloomville Large Stone Star Lantern

Earthy, neutral stone-finish lantern vase showcases natural texture. Timeless design, on-trend styling. Pair with complementary pieces in the Bloomville Stone Collection.

Timeless design with on-trend appeal

Pair with complementary pieces in the Bloomville Stone Collection

Code: 20728 Dimensions: 18L x 18W x 23H

Description

This is the Bloomville Large Stone Star Lantern Vase. A wonderfully earthy and neutral piece that will hold broad appeal. Timeless, yet incredibly on-trend in the way that it highlights the beauty of a naturally occurring texture - stone. For a matching smaller version see 20728 and don't miss other additions to our Bloomville Stone Collection - ceramics all delivered in a complementary stone finish.