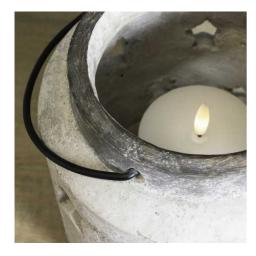

## Bloomville Large Stone Star Lantern

Earthy, neutral stone-finish lantern vase showcases natural texture. Timeless design, on-trend styling. Pair with complementary pieces in the Bloomville Stone Collection.

Timeless design with on-trend appeal

Pair with complementary pieces in the Bloomville Stone Collection

Code: 20728 Dimensions: 18L x 18W x 23H

Description

This is the Bloomville Large Stone Star Lantern Vase. A wonderfully earthy and neutral piece that will hold broad appeal. Timeless, yet incredibly on-trend in the way that it highlights the beauty of a naturally occurring texture - stone. For a matching smaller version see 20728 and don't miss other additions to our Bloomville Stone Collection - ceramics all delivered in a complementary stone finish.