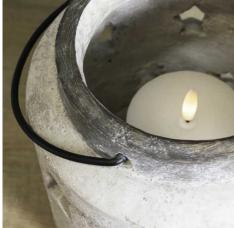

## Specification

| Length:                                     | 18cm   | Barcode:   | 5050140072882 |
|---------------------------------------------|--------|------------|---------------|
| Height:                                     | 23cm   | Colour:    | Stone         |
| Width:                                      | 18cm   | Material:  | Ceramic       |
| Weight:                                     | 3.06kg | Inner Qty: | 1             |
| CBM:                                        | 0.0900 | Outer Qty: | 4             |
|                                             |        |            |               |
| Candle Type: Use With LED Faux Candles Only |        |            |               |