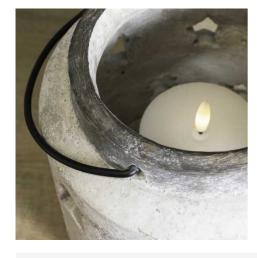

## Bloomville Large Stone Star Lantern

Handcrafted

Code: 20728 Dimensions: 18L x 18W x 23H

Description

This is the Bloomville Large Stone Star Lantern Vase. A wonderfully earthy and neutral piece that will hold broad appeal. Timeless, yet incredibly on-trend in the way that it highlights the beauty of a naturally occurring texture - stone. For a matching smaller version see 20728 and don't miss other additions to our Bloomville Stone Collection - ceramics all delivered in a complementary stone finish.