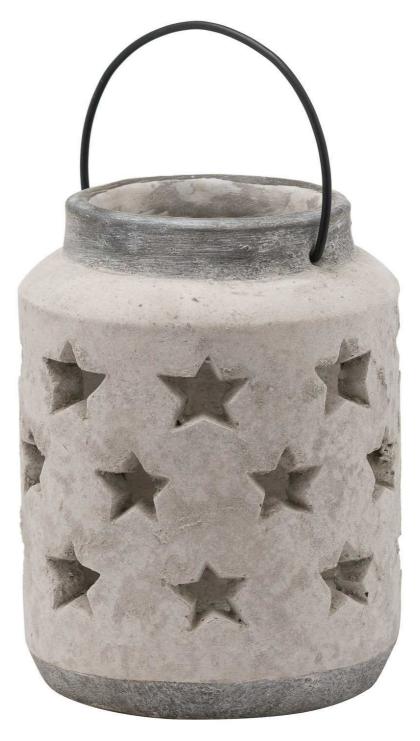

## Bloomville Large Stone Star Lantern

Handcrafted

Code: 20728 Dimensions: 18L x 18W x 23H

Description

This is the Bloomville Large Stone Star Lantern Vase. A wonderfully earthy and neutral piece that will hold broad appeal. Timeless, yet incredibly on-trend in the way that it highlights the beauty of a naturally occurring texture - stone. For a matching smaller version see 20728 and don't miss other additions to our Bloomville Stone Collection - ceramics all delivered in a complementary stone finish.