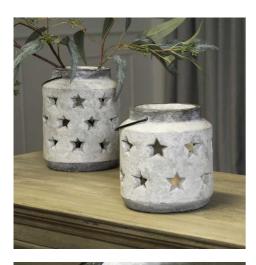

## Bloomville Large Stone Star Lantern

Handcrafted

Code: 20728 Dimensions: 18L x 18W x 23H

Description

This is the Bloomville Large Stone Star Lantern Vase. A wonderfully earthy and neutral piece that will hold broad appeal. Timeless, yet incredibly on-trend in the way that it highlights the beauty of a naturally occurring texture - stone. For a matching smaller version see 20728 and don't miss other additions to our Bloomville Stone Collection - ceramics all delivered in a complementary stone finish.