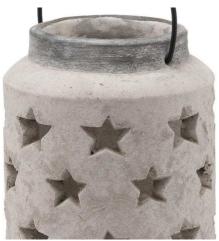

## Bloomville Large Stone Star Lantern

Handcrafted

Code: 20728 Dimensions: 18L x 18W x 23H

Description

This is the Bloomville Large Stone Star Lantern Vase. A wonderfully earthy and neutral piece that will hold broad appeal. Timeless, yet incredibly on-trend in the way that it highlights the beauty of a naturally occurring texture - stone. For a matching smaller version see 20728 and don't miss other additions to our Bloomville Stone Collection - ceramics all delivered in a complementary stone finish.