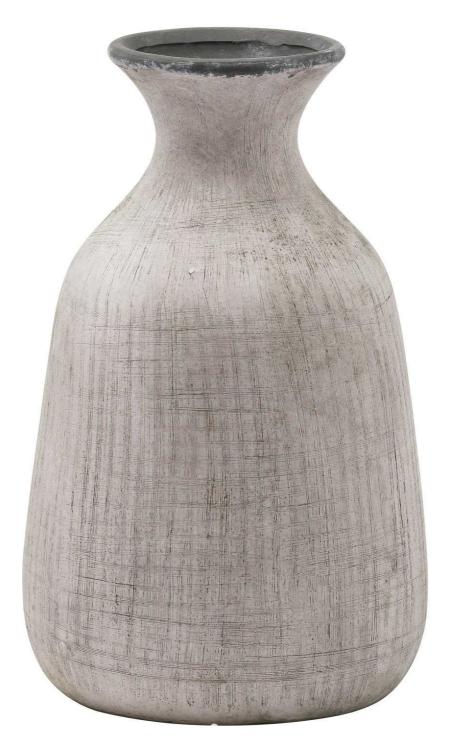

## Bloomville Ople Stone Vase

With its neutral colourway and characterful textures, the Bloomville Ople Vase will go with any style interior. Other sizes and shapes of the Bloomville range available.

Handcrafted

Neutral Colourway

Characterful Textures

Code: 20725 Dimensions: 33L x 33W x 39H

Description

This is the Bloomville Ople Stone Vase. A wonderfully earthy and neutral piece that will hold broad appeal. Timeless, yet incredibly on-trend in the way that it highlights the beauty of a naturally occurring texture - stone. Don't miss other additions to our Bloomville Stone Collection - ceramics all delivered in a complementary stone finish. Please note, this vase's intended purpose is for faux flowers: if customers wish to display real flowers in these they must use a florist's cellophane wrap to contain water.

## Specification

| Length: | 33cm   | Barcode:   | 5050140072585 |
|---------|--------|------------|---------------|
| Height: | 39cm   | Colour:    | Stone         |
| Width:  | 33cm   | Material:  | Ceramic       |
| Weight: | 2.65kg | Inner Qty: | 1             |
| CBM:    | 0.0400 | Outer Qty: | 1             |
|         |        |            |               |