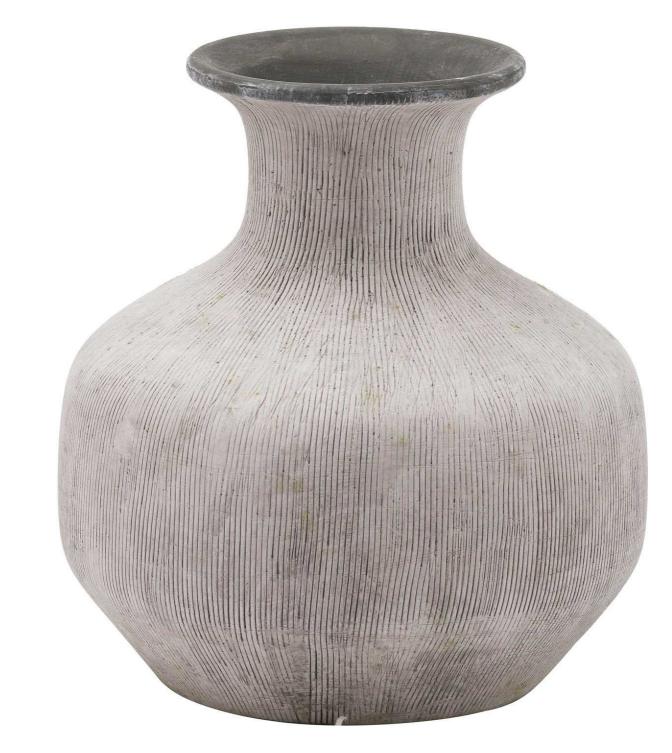

## Bloomville Squat Stone Vase

Add texture to a space with this handcrafted stone effect vase. A grey rim and vertical scoring to the body of each piece give it a look that is both distinctive and unique.

Handcrafted

Designed for faux florals Distinctive and unique finish

.

Code: 20724 Dimensions: 24L x 24W x 26H

Description

This is the Bloomville Squat Stone Vase. A wonderfully earthy and neutral piece that will hold broad appeal. Timeless, yet incredibly on-trend in the way that it highlights the beauty of a naturally occuring texture - stone. The Bloomville collection gains added texture from the vertical scoring to the body of each piece and the grey lip. Don't miss other additions to our Bloomville Stone Collection - ceramics all delivered in a complementary stone finish. This range will provide a stylish update to homes and venues and complement and complement neitor decor styles. Please note, this vase's intended purpose is for faux flowers: if customers wish to display real flowers in these they must use a florist's cellophane wrap to contain water.