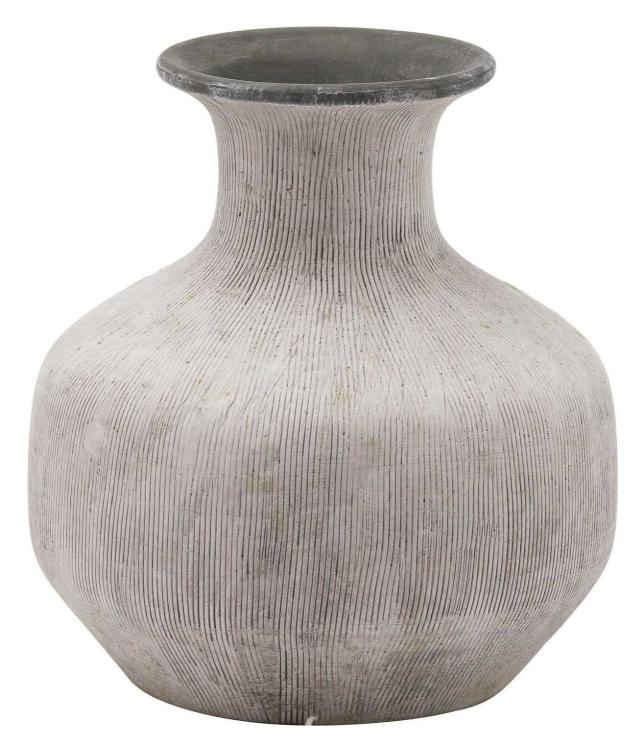

## Bloomville Squat Stone Vase

Add texture to a space with this handcrafted stone effect vase. A grey rim and vertical scoring to the body of each piece give it a look that is both distinctive and unique.

Handcrafted

Designed for faux florals

Distinctive and unique finish

Code: 20724 Dimensions: 24L x 24W x 26H

Description

This is the Bloomville Squat Stone Vase. A wonderfully earthy and neutral piece that will hold broad appeal. Timeless, yet incredibly on-trend in the way that it highlights the beauty of a naturally occuring texture - stone. The Bloomville collection gains added texture from the vertical scoring to the body of each piece and the grey lip. Don't miss other additions to our Bloomville Stone Collection - ceramics lad delivered in a complementary stone finish. This range will provide a stylish update to homes and venues and complement a wide variety of interior decor styles. Please note, this vase's intended purpose is for faux flowers: if customers wish to display real flowers in these they must use a florist's cellophane wrap to contain water.