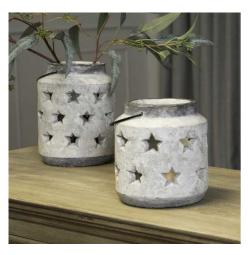

## Bloomville Stone Star Lantern

Timeless, yet incredibly on-trend in the way that it highlights the beauty of a naturally occurring texture - stone, this starry lantern is a perfect way to add a cosy ambience to a space

Handcrafted

Stone effect
Alternative size available

Code: 20729 Dimensions: 18L x 18W x 19H

Description

This is the Bloomville Stone Star Lantern Vase. A wonderfully earthy and neutral piece that will hold broad appeal. Timeless, yet incredibly on-trend in the way that it highlights the beauty of a naturally occurring texture - stone. For a matching larger version see 20729 and don't miss other additions to our Bloomville Stone Collection - ceramics all delivered in a complementary stone finish.