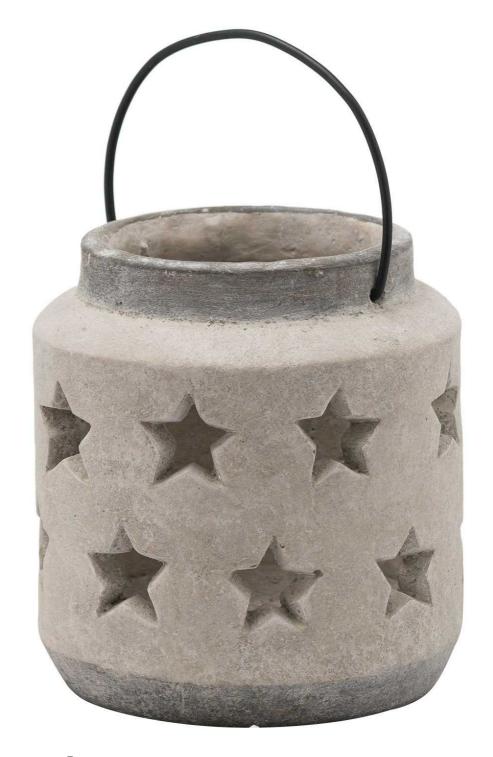

## Bloomville Stone Star Lantern

Timeless, yet incredibly on-trend in the way that it highlights the beauty of a naturally occurring texture - stone, this starry lantern is a perfect way to add a cosy ambience to a space

Handcrafted

Stone effect
Alternative size available

Code: 20729 Dimensions: 18L x 18W x 19H

Description

This is the Bloomville Stone Star Lantern Vase. A wonderfully earthy and neutral piece that will hold broad appeal. Timeless, yet incredibly on-trend in the way that it highlights the beauty of a naturally occurring texture - stone. For a matching larger version see 20729 and don't miss other additions to our Bloomville Stone Collection - ceramics all delivered in a complementary stone finish.