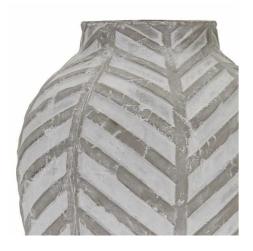

## Bloomville Stone Vase

A bestselling vase that is timeless, yet incredibly on-trend in the way that it highlights the beauty of a naturally occurring texture - stone.

Chevron pattern

On-trend stoneware finish

Code: 20722 Dimensions: 30L x 30W x 36H

Description

This is the Bloomville Stone Vase. A wonderfully earthy and neutral piece with an eye-catching geometric pattern that will hold broad appeal. Timeless, yet incredibly on-trend in the way that it highlights the beauty of a naturally occurring texture - stone. Don't miss other additions to our Bloomville Stone Collection - ceramics all delivered in a complementary stone finish. Please note, this vase's intended purpose is for faux flowers: if customers wish to display real flowers in these they must use a florist's cellophane wrap to contain water.