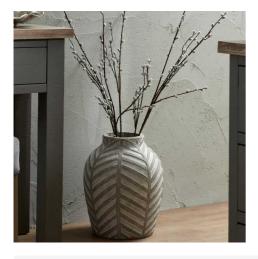

## Bloomville Stone Vase

A bestselling vase that is timeless, yet incredibly on-trend in the way that it highlights the beauty of a naturally occurring texture - stone.

Chevron pattern

On-trend stoneware finish

Code: 20722 Dimensions: 30L x 30W x 36H

Description

This is the Bloomville Stone Vase. A wonderfully earthy and neutral piece with an eye-catching geometric pattern that will hold broad appeal. Timeless, yet incredibly on-trend in the way that it highlights the beauty of a naturally occurring texture - stone. Don't miss other additions to our Bloomville Stone Collection - ceramics all delivered in a complementary stone finish. Please note, this vase's intended purpose is for faux flowers: if customers wish to display real flowers in these they must use a florist's cellophane wrap to contain water.