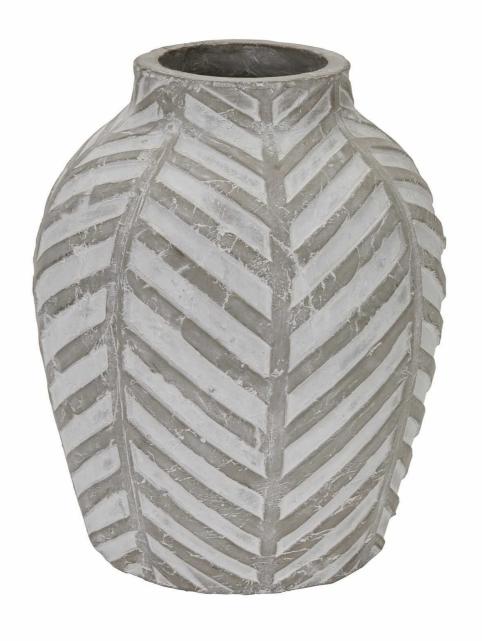

## Bloomville Stone Vase

A bestselling vase that is timeless, yet incredibly on-trend in the way that it highlights the beauty of a naturally occurring texture - stone.

Chevron pattern

On-trend stoneware finish

Code: 20722 Dimensions: 30L x 30W x 36H

Description

This is the Bloomville Stone Vase. A wonderfully earthy and neutral piece with an eye-catching geometric pattern that will hold broad appeal. Timeless, yet incredibly on-trend in the way that it highlights the beauty of a naturally occurring texture - stone. Don't miss other additions to our Bloomville Stone Collection - ceramics all delivered in a complementary stone finish. Please note, this vase's intended purpose is for faux flowers: if customers wish to display real flowers in these they must use a florist's cellophane wrap to contain water.