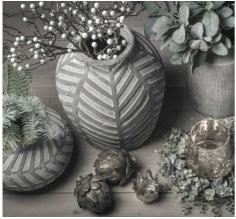

## Bloomville Stone Vase

A bestselling vase that is timeless, yet incredibly on-trend in the way that it highlights the beauty of a naturally occurring texture - stone.

Chevron pattern

On-trend stoneware finish

Code: 20722 Dimensions: 30L x 30W x 36H

Description

This is the Bloomville Stone Vase. A wonderfully earthy and neutral piece with an eye-catching geometric pattern that will hold broad appeal. Timeless, yet incredibly on-trend in the way that it highlights the beauty of a naturally occurring texture - stone. Don't miss other additions to our Bloomville Stone Collection - ceramics all delivered in a complementary stone finish. Please note, this vase's intended purpose is for faux flowers: if customers wish to display real flowers in these they must use a florist's cellophane wrap to contain water.