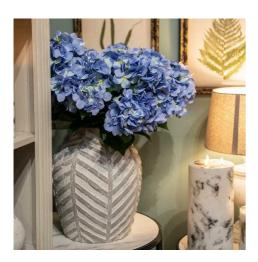

## Bloomville Stone Vase

A bestselling vase that is timeless, yet incredibly on-trend in the way that it highlights the beauty of a naturally occurring texture - stone.

Chevron pattern

On-trend stoneware finish

Code: 20722 Dimensions: 30L x 30W x 36H

Description

This is the Bloomville Stone Vase. A wonderfully earthy and neutral piece with an eye-catching geometric pattern that will hold broad appeal. Timeless, yet incredibly on-trend in the way that it highlights the beauty of a naturally occurring texture - stone. Don't miss other additions to our Bloomville Stone Collection - ceramics all delivered in a complementary stone finish. Please note, this vase's intended purpose is for faux flowers: if customers wish to display real flowers in these they must use a florist's cellophane wrap to contain water.