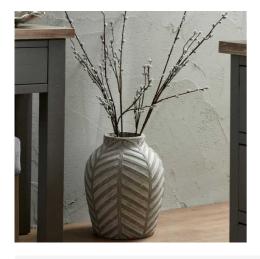

## Bloomville Stone Vase

A bestselling vase that is timeless, yet incredibly on-trend in the way that it highlights the beauty of a naturally occurring texture - stone.

Chevron pattern

On-trend stoneware finish

Code: 20722 Dimensions: 30L x 30W x 36H

Description

This is the Bloomville Stone Vase. A wonderfully earthy and neutral piece with an eye-catching geometric pattern that will hold broad appeal. Timeless, yet incredibly on-trend in the way that it highlights the beauty of a naturally occurring texture - stone. Don't miss other additions to our Bloomville Stone Collection - ceramics all delivered in a complementary stone finish. Please note, this vase's intended purpose is for faux flowers: if customers wish to display real flowers in these they must use a florist's cellophane wrap to contain water.