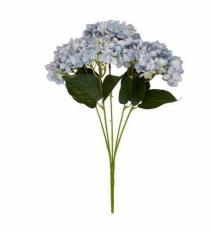

## Blue Hydrangea Bunch

Hydrangeas never fail to create impact with their full bloomed appearance. This beautifully full bunch boasts 5 heads of blooms in a multi-tonal blue that will blend beautifully with a variety of popular interior colour schemes.

Multi-tonal petals

Code: 22622

Five heads of beautiful blooms

From the popular 'Recipe Collection'

## Description

This is the Blue Hydrangea Bunch, it's a sought-after specie of floral in interiors thanks to its contemporary appearance. Expertly handcrafted by skilled artisans, each stem embodies the elegance and grace of a hydrangea flower. Chosen for its unparalleled realism, our faux stem will bring the enchanting essence of a garden into your space, without the need for maintenance.