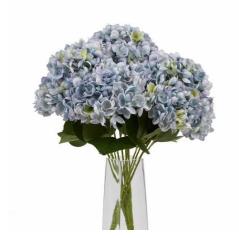

## Blue Hydrangea Bunch

Hydrangeas never fail to create impact with their full bloomed appearance. This beautifully full bunch boasts 5 heads of blooms in a multi-tonal blue that will blend beautifully with a variety of popular interior colour schemes.

Multi-tonal petals

Code: 22622

Five heads of beautiful blooms

From the popular 'Recipe Collection'

## Description

This is the Blue Hydrangea Bunch, it's a sought-after specie of floral in interiors thanks to its contemporary appearance. Expertly handcrafted by skilled artisans, each stem embodies the elegance and grace of a hydrangea flower. Chosen for its unparalleled realism, our faux stem will bring the enchanting essence of a garden into your space, without the need for maintenance.