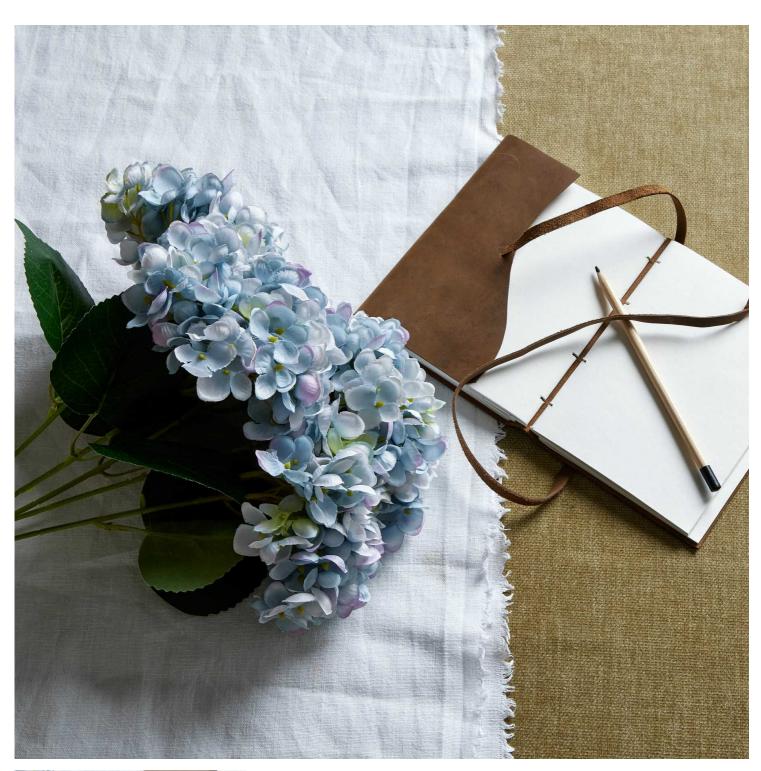

## Blue Hydrangea Bunch

Hydrangeas never fail to create impact with their full bloomed appearance. This beautifully full bunch boasts 5 heads of blooms in a multi-tonal blue that will blend beautifully with a variety of popular interior colour schemes.

## Description

This is the Blue Hydrangea Bunch, it's a sought-after specie of floral in interiors thanks to its contemporary appearance. Expertly handcrafted by skilled artisans, each stem embodies the elegance and grace of a hydrangea flower. Chosen for its unparalleled realism, our faux stem will bring the enchanting essence of a garden into your space, without the need for maintenance.