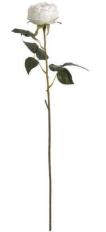

## Blush Garden Rose

Authentic Austin rose replica with delicate white-to-blush coloring. Perfect year-round solution for commercial displays. Essential choice for wedding and design professionals.

Chosen for its realism

Handcrafted

From the popular 'Recipe Collection'

Code: 18945 Dimensions: 9L x 9W x 64H

Description

From the renowned Recipe Collection comes this meticulously detailed white rose with subtle blush center, perfectly replicating the cherished Austin rose variety. Each petal demonstrates remarkable authenticly in both form and color gradation, making it nearly indistinguishable from its living counterpart. This artificial bloom brings consistent beauty to commercial spaces year-round, offering retailers a reliable stock item that resonates with customers seeking lasting floral arrangements. For the most impactful visual merchandsing, pair this rose with complementary stems like the White Wild Meadow Rose, Gunnil Eucalyptus Spray, and Pastel Phin Ranunculus. The addition of White Small Head Hydrangea creates depth, while the Eucalyptus Filler adds essential texture to any arrangement. This rose particularly appeals to wedding industry professionals and interior designers who demand superior quality artificial bloancials that maintain their appearance indefinitely. The realistic stem structure and foliage enhance its credibility, making it an essential component for high-end artificial arrangements that cater to discerning clientele.