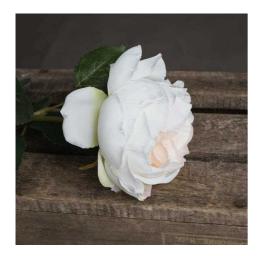

## Blush Garden Rose

Authentic Austin rose replica with delicate white-to-blush coloring. Perfect year-round solution for commercial displays. Essential choice for wedding and design professionals.

Chosen for its realism

Handcrafted

From the popular 'Recipe Collection'

Code: 18945 Dimensions: 9L x 9W x 64H

Description

From the renowned Recipe Collection comes this meticulously detailed white rose with subtle blush center, perfectly replicating the cherished Austin rose variety. Each petal demonstrates remarkable authenticly in both form and color gradation, making it nearly indistinguishable from its living counterpart. This artificial bloom brings consistent beauty to commercial spaces year-round, offering retailers a reliable stock item that resonates with customers seeking lasting floral arrangements. For the most impactful visual merchandsing, pair this rose with complementary stems like the White Wild Meadow Rose, Gunnil Eucalyptus Spray, and Pastel Phin Ranunculus. The addition of White Small Head Hydrangea creates depth, while the Eucalyptus Filler adds essential texture to any arrangement. This rose particularly appeals to wedding industry professionals and interior designers who demand superior quality artificial bloancials that maintain their appearance indefinitely. The realistic stem structure and foliage enhance its credibility, making it an essential component for high-end artificial arrangements that cater to discerning clientele.