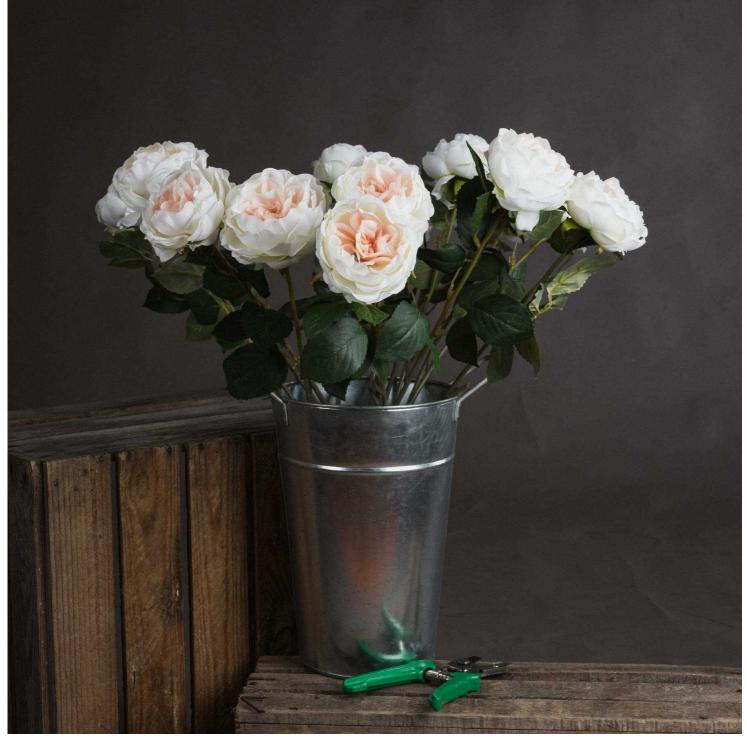

## Blush Garden Rose

Authentic Austin rose replica with delicate white-to-blush coloring. Perfect year-round solution for commercial displays. Essential choice for wedding and design professionals.

Chosen for its realism

Handcrafted

From the popular 'Recipe Collection'

Code: 18945 Dimensions: 9L x 9W x 64H

Description

From the renowned Recipe Collection comes this meticulously detailed white rose with subtle blush center, perfectly replicating the cherished Austin rose variety. Each petal demonstrates remarkable authenticly in both form and color gradation, making it nearly indistinguishable from its living counterpart. This artificial bloom brings consistent beauty to commercial spaces year-round, offering retailers a reliable stock item that resonates with customers seeking lasting floral arrangements. For the most impactful visual merchandsing, pair this rose with complementary stems like the White Wild Meadow Rose, Gunnil Eucalyptus Spray, and Pastel Phin Ranunculus. The addition of White Small Head Hydrangea creates depth, while the Eucalyptus Filler adds essential texture to any arrangement. This rose particularly appeals to wedding industry professionals and interior designers who demand superior quality artificial bloancials that maintain their appearance indefinitely. The realistic stem structure and foliage enhance its credibility, making it an essential component for high-end artificial arrangements that cater to discerning clientele.