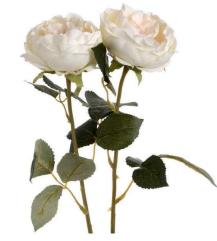

## Blush Garden Rose

Authentic Austin rose replica with delicate white-to-blush coloring. Perfect year-round solution for commercial displays. Essential choice for wedding and design professionals.

Chosen for its realism

Handcrafted

From the popular 'Recipe Collection'

Code: 18945 Dimensions: 9L x 9W x 64H

Description

From the renowned Recipe Collection comes this meticulously detailed white rose with subtle blush center, perfectly replicating the cherished Austin rose variety. Each petal demonstrates remarkable authenticly in both form and color gradation, making it nearly indistinguishable from its living counterpart. This artificial bloom brings consistent beauty to commercial spaces year-round, offering retailers a reliable stock item that resonates with customers seeking lasting floral arrangements. For the most impactful visual merchandsing, pair this rose with complementary stems like the White Wild Meadow Rose, Gunnil Eucalyptus Spray, and Pastel Phin Ranunculus. The addition of White Small Head Hydrangea creates depth, while the Eucalyptus Filler adds essential texture to any arrangement. This rose particularly appeals to wedding industry professionals and interior designers who demand superior quality artificial bloancials that maintain their appearance indefinitely. The realistic stem structure and foliage enhance its credibility, making it an essential component for high-end artificial arrangements that cater to discerning clientele.