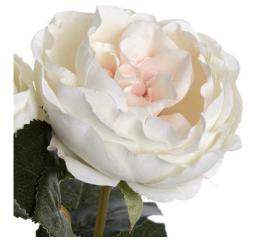

## Blush Garden Rose

Authentic Austin rose replica with delicate white-to-blush coloring. Perfect year-round solution for commercial displays. Essential choice for wedding and design professionals.

Chosen for its realism

Handcrafted

From the popular 'Recipe Collection'

Code: 18945 Dimensions: 9L x 9W x 64H

Description

From the renowned Recipe Collection comes this meticulously detailed white rose with subtle blush center, perfectly replicating the cherished Austin rose variety. Each petal demonstrates remarkable authenticly in both form and color gradation, making it nearly indistinguishable from its living counterpart. This artificial bloom brings consistent beauty to commercial spaces year-round, offering retailers a reliable stock item that resonates with customers seeking lasting floral arrangements. For the most impactful visual merchandsing, pair this rose with complementary stems like the White Wild Meadow Rose, Gunnil Eucalyptus Spray, and Pastel Phin Ranunculus. The addition of White Small Head Hydrangea creates depth, while the Eucalyptus Filler adds essential texture to any arrangement. This rose particularly appeals to wedding industry professionals and interior designers who demand superior quality artificial bloancials that maintain their appearance indefinitely. The realistic stem structure and foliage enhance its credibility, making it an essential component for high-end artificial arrangements that cater to discerning clientele.