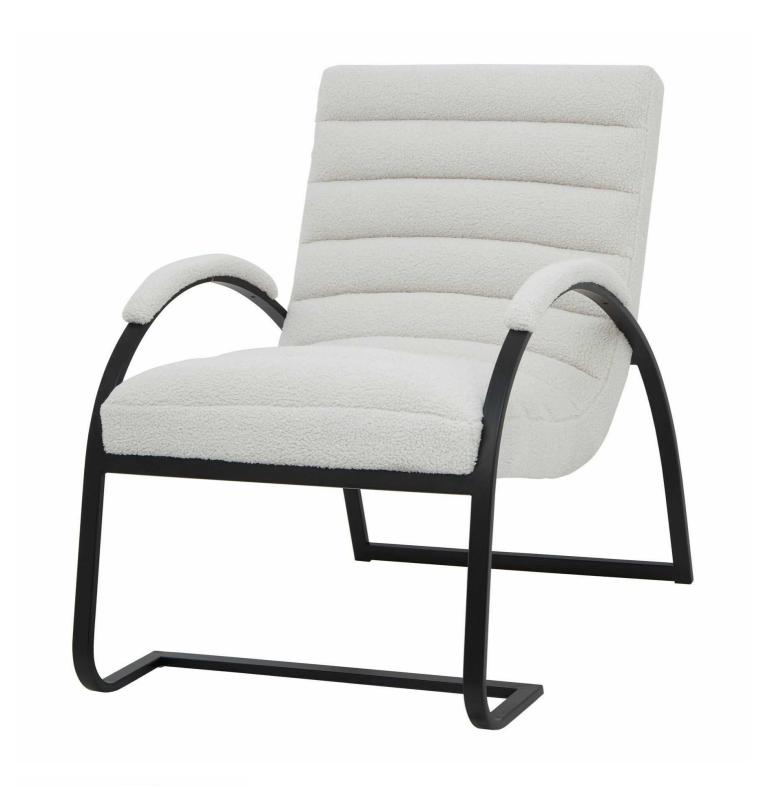

## Bouclé Ribbed Ark Chair

Code: 23084 Dimensions: 96L x 63W x 90H

Description

This is the Boucle Ribbed Ark Chair. Designed with sleek lines and a streamlined silhouette, this chair effortlessly complements contemporary decor, making it an ideal addition to modern living rooms, bedrooms, or reading nooks. Pair it with the Boucle Ribbed Footstool.

## Specification

| Length: | 96cm   | Barcode:   | 5050140308486 |
|---------|--------|------------|---------------|
| Height: | 90cm   | Colour:    | Black, Grey   |
| Width:  | 63cm   | Material:  | Fabric, Metal |
| Weight: | 14.7kg | Inner Qty: | 1             |
| CBM:    | 0.5400 | Outer Qty: | 1             |
|         |        |            |               |