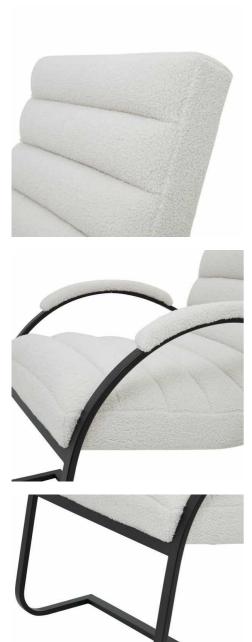

## Bouclé Ribbed Ark Chair

Code: 23084 Dimensions: 96L x 63W x 90H

Description

This is the Boucle Ribbed Ark Chair. Designed with sleek lines and a streamlined silhouette, this chair effortlessly complements contemporary decor, making it an ideal addition to modern living rooms, bedrooms, or reading nooks. Pair it with the Boucle Ribbed Footstool.

## Specification

| Length: | 96cm   | Barcode:   | 5050140308486 |
|---------|--------|------------|---------------|
| Height: | 90cm   | Colour:    | Black, Grey   |
| Width:  | 63cm   | Material:  | Fabric, Metal |
| Weight: | 14.7kg | Inner Qty: | 1             |
| CBM:    | 0.5400 | Outer Qty: | 1             |
|         |        |            |               |