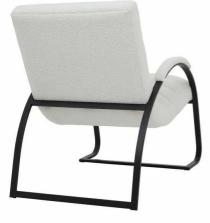

## Bouclé Ribbed Ark Chair

Code: 23084 Dimensions: 96L x 63W x 90H

Description

This is the Boucle Ribbed Ark Chair. Designed with sleek lines and a streamlined silhouette, this chair effortlessly complements contemporary decor, making it an ideal addition to modern living rooms, bedrooms, or reading nooks. Pair it with the Boucle Ribbed Footstool.

## Specification

| Length: | 96cm   | Barcode:   | 5050140308486 |
|---------|--------|------------|---------------|
| Height: | 90cm   | Colour:    | Black, Grey   |
| Width:  | 63cm   | Material:  | Fabric, Metal |
| Weight: | 14.7kg | Inner Qty: | 1             |
| CBM:    | 0.5400 | Outer Qty: | 1             |
|         |        |            |               |