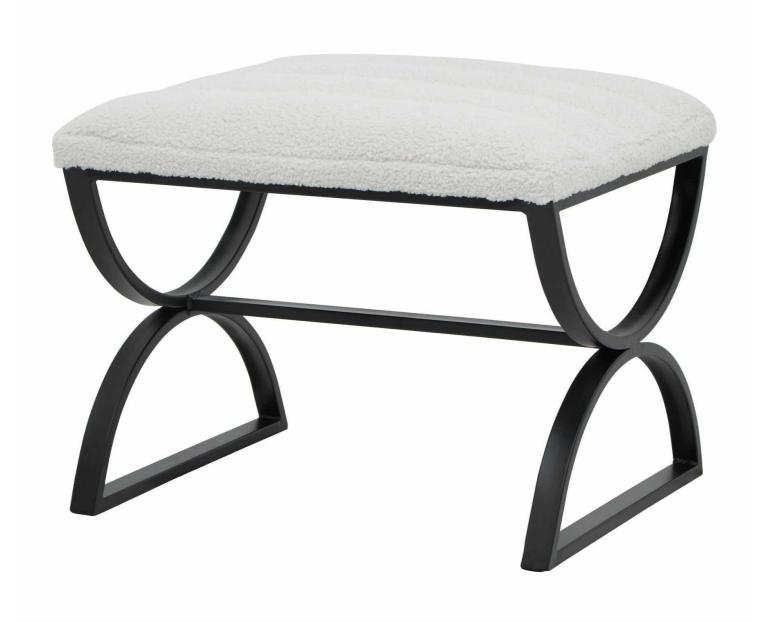

## Bouclé Ribbed Footstool

Code: 23085 Dimensions: 45L x 46W x 56H

Description

This is the Boucle Ribbed Footstool. Designed with sleek lines, streamlined silhouette and curved features, this footstool effortlessly complements contemporary decor, making it an ideal addition to modern living rooms, bedrooms, or reading nooks. Pair it with the Boucle Ribbed Ark Chair.

## Specification

| Length: | 45cm   | Barcode:   | 5050140308585 |
|---------|--------|------------|---------------|
| Height: | 56cm   | Colour:    | Black, Grey   |
| Width:  | 46cm   | Material:  | Fabric, Metal |
| Weight: | 7.40kg | Inner Qty: | 1             |
| CBM:    | 0.1400 | Outer Qty: | 1             |
|         |        |            |               |