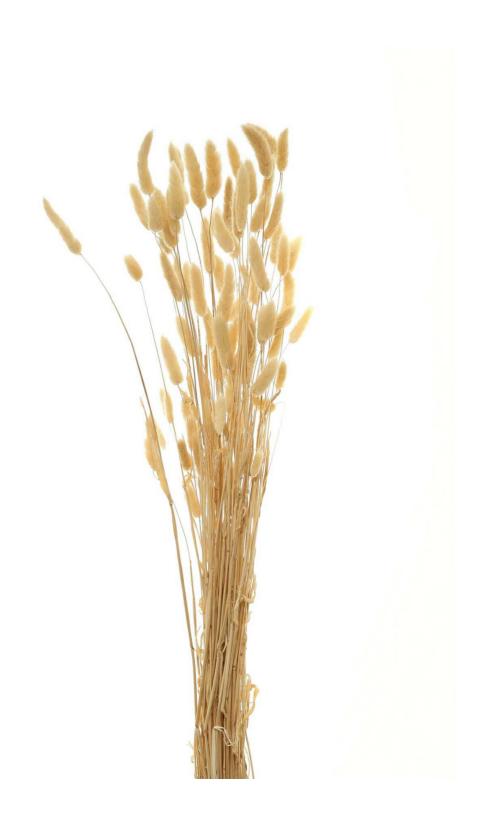

## Bouquet Of Tall Bunny Tails

On-trend and simple to style this tall, dried floral item is a must-have for your collection. Team it with our Darcy vases for a soft and timeless arrangement

Natural, dried flowers

Layers additional texture into arrangements

From our popular 'Recipe Collection'

Code: 22204

Dimensions: 18L x 18W x 76H

Description

Introduce an organic touch to your retail space with our dried Bunny Tails, featuring soft, fluffy plumes that create a gentle interplay of light and shadow. These tall stems offer exceptional visual interest with their natural, neutral tones that perfectly suit modern interior styling preferences. Whether displayed solo in slim-necked vessels or combined with complementary florals, these adaptable stems bring depth and dimension to any arrangement. For an enchanting display, pair with our white pampas grass for additional texture, incorporate min cosmos sprays for delicate contrast, or blend with lavender sprays to create a meadow-inspired aesthetic. The collection's understated beauty makes it particularly appealing to design-conscious customers seeking to build layered, textural displays. Consider merchandising alongside our Darcy vases, dried white bunny tail bunches, and natural amaranthus for a cohesive botanical collection that appeals to contemporary decorating sensibilities.