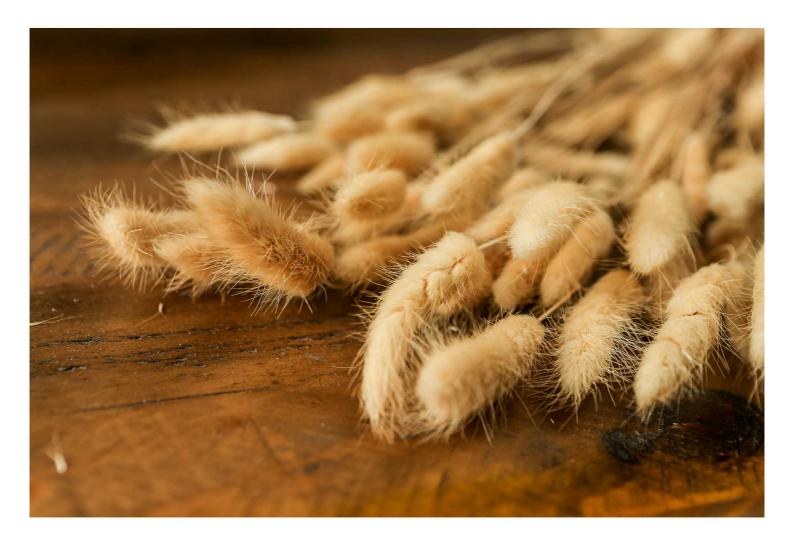

Layers additional texture into arrangements

From our popular 'Recipe Collection'

Code: 22204

Dimensions: 18L x 18W x 76H

Description

Introduce an organic touch to your retail space with our dried Bunny Tails, featuring soft, fluffy plumes that create a gentle interplay of light and shadow. These tall stems offer exceptional visual interest with their natural, neutral tones that perfectly suit modern interior styling preferences. Whether displayed solo in slim-necked vessels or combined with complementary florals, these adaptable stems bring depth and dimension to any arrangement. For an enchanting display, pair with our white pampas grass for additional texture, incorporate min cosmos sprays for delicate contrast, or blend with lavender sprays to create a meadow-inspired aesthetic. The collection's understated beauty makes it particularly appealing to design-conscious customers seeking to build layered, textural displays. Consider merchandising alongside our Darcy vases, dried white bunny tail bunches, and natural amaranthus for a cohesive botanical collection that appeals to contemporary decorating sensibilities.