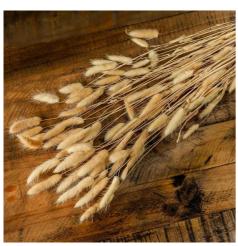

## Bouquet Of Tall Bunny Tails

On-trend and simple to style this tall, dried floral item is a must-have for your collection. Team it with our Darcy vases for a soft and timeless arrangement

Natural, dried flowers

Layers additional texture into arrangements

From our popular 'Recipe Collection'

Code: 22204

Dimensions: 18L x 18W x 76H

Description

Introduce an organic touch to your retail space with our dried Bunny Tails, featuring soft, fluffy plumes that create a gentle interplay of light and shadow. These tall stems offer exceptional visual interest with their natural, neutral tones that perfectly suit modern interior styling preferences. Whether displayed solo in slim-necked vessels or combined with complementary florals, these adaptable stems bring depth and dimension to any arrangement. For an enchanting display, pair with our white pampas grass for additional texture, incorporate min cosmos sprays for delicate contrast, or blend with lavender sprays to create a meadow-inspired aesthetic. The collection's understated beauty makes it particularly appealing to design-conscious customers seeking to build layered, textural displays. Consider merchandising alongside our Darcy vases, dried white bunny tail bunches, and natural amaranthus for a cohesive botanical collection that appeals to contemporary decorating sensibilities.