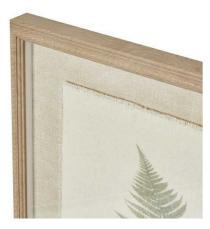

## Bracken Art On Texture-Torn Paper With Beaded Frame

Beautifully preserved bracken ferm on textured paper, set in a luxurious beaded frame. Perfect for contemporary or classic interiors, especially in natural and Scandinavian schemes. Pairs wonderfully with botanical prints and organic decor for an elegant gallery wall.

## Description

This exquisite botanical print showcases a delicately preserved bracken fern, artfully presented against a textured, torn paper background. The piece is housed in a sophisticated beaded frame that adds a subtle shimmer and refined detail to the overall composition. Perfect for both contemporary and classic interiors, this versatile artwork resonates particularly well with hartand. Scandinavian, and modern usite design schemes. The neutral patieta and organic subject matter make it an excellent choice for creating serene focal points in bedrooms, studies, or living spaces. Consider displaying this piece as part of a curated gallery wall with other botanical prints, or pair it with weathred woods, natural linens, and earthy ceranics to create a conseive nature-inspired aesthetic. The understated degance of this framed fern print appeals to customers seeking sophisticated yet approachable wall art that bridges the gap between traditional botanical illustration and modern minimalist design. Stock alongsidie complementary pieces facturing presed flowers, leaves, or other natural specimens to create an engaging retail display that appeals to design-conscious consumers looking to bring elements of the outdoors into their homes.