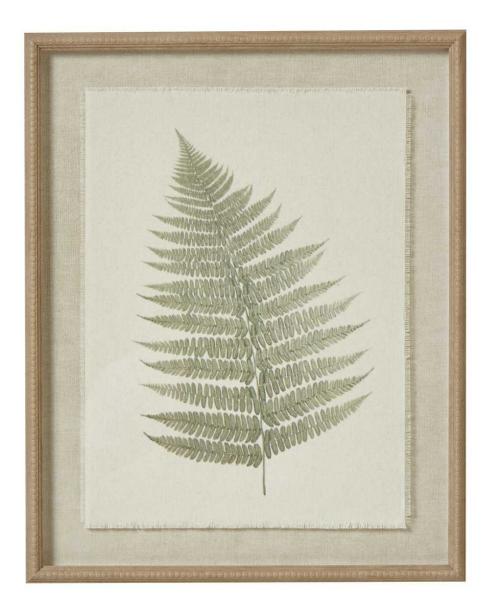

## Bracken Art On Texture-Torn Paper With Beaded Frame

Beautifully preserved bracken ferm on textured paper, set in a luxurious beaded frame. Perfect for contemporary or classic interiors, especially in natural and Scandinavian schemes. Pairs wonderfully with botanical prints and organic decor for an elegant gallery wall.

Delicate sage-green fern illustration on textured torn paper creates an artisanal, gallery-quality aesthetic Handcrafted

Versatile neutral palette suits multiple design styles - from coastal to contemporary, Scandinavian to traditional

## Description

This exquisite botanical print showcases a delicately preserved bracken fern, artfully presented against a textured, torn paper background. The piece is housed in a sophisticated beaded frame that adds a subtle shimmer and refined detail to the overall composition. Perfect for both contemporary and classic interiors, this versatile artwork resonates particularly well with hartand. Scandinavian, and modern usite design schemes. The neutral patieta and organic subject matter make it an excellent choice for creating serene focal points in bedrooms, studies, or living spaces. Consider displaying this piece as part of a curated gallery wall with other botanical prints, or pair it with weathred woods, natural linens, and earthy ceranics to create a conseive nature-inspired aesthetic. The understated degance of this framed fern print appeals to customers seeking sophisticated yet approachable wall art that bridges the gap between traditional botanical illustration and modern minimalist design. Stock alongsidie complementary pieces facturing presed flowers, leaves, or other natural specimens to create an engaging retail display that appeals to design-conscious consumers looking to bring elements of the outdoors into their homes.