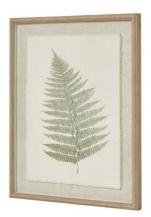

## Bracken Art On Texture-Torn Paper With Beaded Frame

Beautifully preserved bracken ferm on textured paper, set in a luxurious beaded frame. Perfect for contemporary or classic interiors, especially in natural and Scandinavian schemes. Pairs wonderfully with botanical prints and organic decor for an elegant gallery wall.

Delicate sage-green fern illustration on textured torn paper creates an artisanal, gallery-quality aesthetic Handcrafted

Versatile neutral palette suits multiple design styles - from coastal to contemporary, Scandinavian to traditional

## Description

This exquisite botanical print showcases a delicately preserved bracken fern, artfully presented against a textured, torn paper background. The piece is housed in a sophisticated beaded frame that adds a subtle shimmer and refined detail to the overall composition. Perfect for both contemporary and classic interiors, this versatile artwork resonates particularly well with hartand. Scandinavian, and modern usite design schemes. The neutral patieta and organic subject matter make it an excellent choice for creating serene focal points in bedrooms, studies, or living spaces. Consider displaying this piece as part of a curated gallery wall with other botanical prints, or pair it with weathred woods, natural linens, and earthy ceranics to create a conseive nature-inspired aesthetic. The understated degance of this framed fern print appeals to customers seeking sophisticated yet approachable wall art that bridges the gap between traditional botanical illustration and modern minimalist design. Stock alongsidie complementary pieces facturing presed flowers, leaves, or other natural specimens to create an engaging retail display that appeals to design-conscious consumers looking to bring elements of the outdoors into their homes.