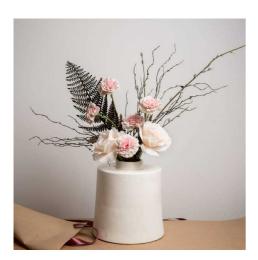

## **Branch Spray**

Authentic wispy branches create show-stopping height and movement. Perfect for year-round displays and seasonal themes. Pairs beautifully with berries and blooms.

Chosen for its realism

Handcrafted

from our popular 'Recipe Collection'

Code: 19554 Dimensions: 25L x 25W x 130H

Description

Bring the organic allure of branches into your space with this meticulously detailed spray stem, part of our sought-after Recipe Collection. The lifelike quality and graceful proportions make it an indispensable component for creating dramatic vertical interest in floral arrangements. The wispy branches dance with a natural movement, providing depth and dimension to both minimalist and abundant displays. For an artfully composed arrangement, pair this branch spray with our Pussy Willow Branch for textural contrast, or combine with the Seeded Eucalyptus Stem for a layered, botanical feel. The addition of seasonal touches like our Viburnum Berry or Autumn Burgundy Hydrangea creates rich visual interest and commercial appeal. Perfect for retail displays, this branch spray offers year-round appeal and remarkable adaptability across different seasonal merchandising themes. Whether styled solo in our Aged Stone Ceramic Vase or integrated into mixed arrangements, it delivers consistent visual impact that will resonate with your customers' desire for enduring botanical artistry