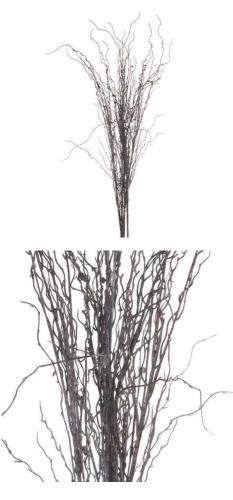

## **Branch Spray**

Authentic wispy branches create show-stopping height and movement. Perfect for year-round displays and seasonal themes. Pairs beautifully with berries and blooms.

Chosen for its realism

Handcrafted

from our popular 'Recipe Collection'

Code: 19554 Dimensions: 25L x 25W x 130H

Description

Bring the organic allure of branches into your space with this meticulously detailed spray stem, part of our sought-after Recipe Collection. The lifelike quality and graceful proportions make it an indispensable component for creating dramatic vertical interest in floral arrangements. The wispy branches dance with a natural movement, providing depth and dimension to both minimalist and abundant displays. For an artfully composed arrangement, pair this branch spray with our Pussy Willow Branch for textural contrast, or combine with the Seeded Eucalyptus Stem for a layered, botanical feel. The addition of seasonal touches like our Viburnum Berry or Autumn Burgundy Hydrangea creates rich visual interest and commercial appeal. Perfect for retail displays, this branch spray offers year-round appeal and remarkable adaptability across different seasonal merchandising themes. Whether styled solo in our Aged Stone Ceramic Vase or integrated into mixed arrangements, it delivers consistent visual impact that will resonate with your customers' desire for enduring botanical artistry