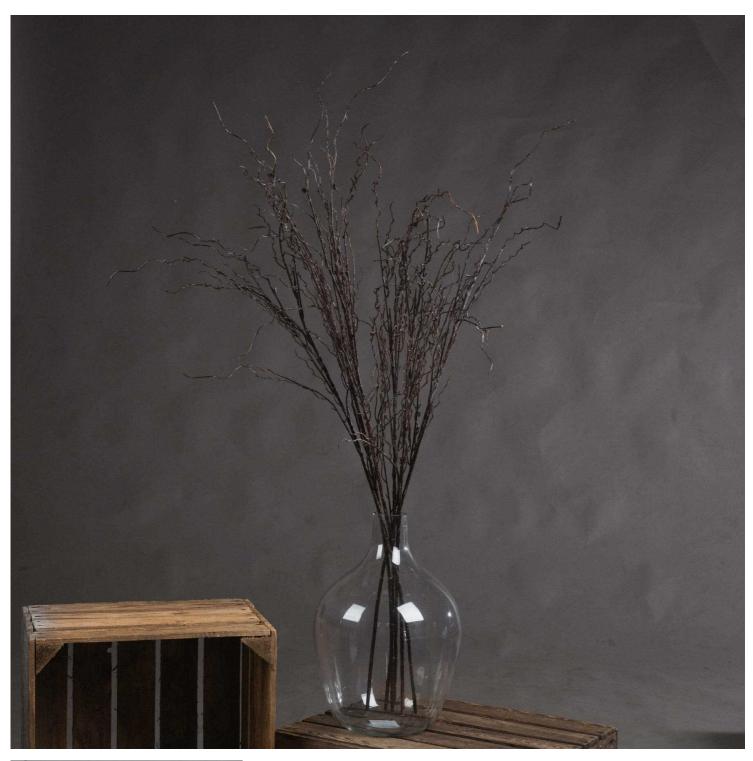

## **Branch Spray**

Authentic wispy branches create show-stopping height and movement. Perfect for year-round displays and seasonal themes. Pairs beautifully with berries and blooms.

Chosen for its realism

Handcrafted

from our popular 'Recipe Collection'

Code: 19554 Dimensions: 25L x 25W x 130H

Description

Bring the organic allure of branches into your space with this meticulously detailed spray stem, part of our sought-after Recipe Collection. The lifelike quality and graceful proportions make it an indispensable component for creating dramatic vertical interest in floral arrangements. The wispy branches dance with a natural movement, providing depth and dimension to both minimalist and abundant displays. For an artfully composed arrangement, pair this branch spray with our Pussy Willow Branch for textural contrast, or combine with the Seeded Eucalyptus Stem for a layered, botanical feel. The addition of seasonal touches like our Viburnum Berry or Autumn Burgundy Hydrangea creates rich visual interest and commercial appeal. Perfect for retail displays, this branch spray offers year-round appeal and remarkable adaptability across different seasonal merchandising themes. Whether styled solo in our Aged Stone Ceramic Vase or integrated into mixed arrangements, it delivers consistent visual impact that will resonate with your customers' desire for enduring botanical artistry