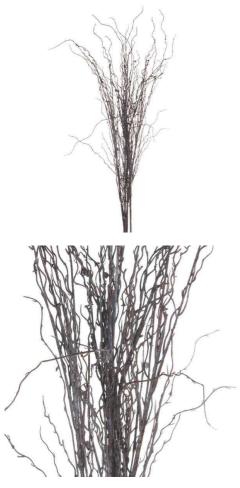

## Branch Spray

Chosen for its realism Handcrafted from our popular 'Recipe Collection'

Code: 19554 Dimensions: 25L x 25W x 130H

Description

This is the Branch Spray. A single stem of tall of wispy branch, chosen for its realism. This tall stem is of elegant proportions and will add height and movement to any arrangement.