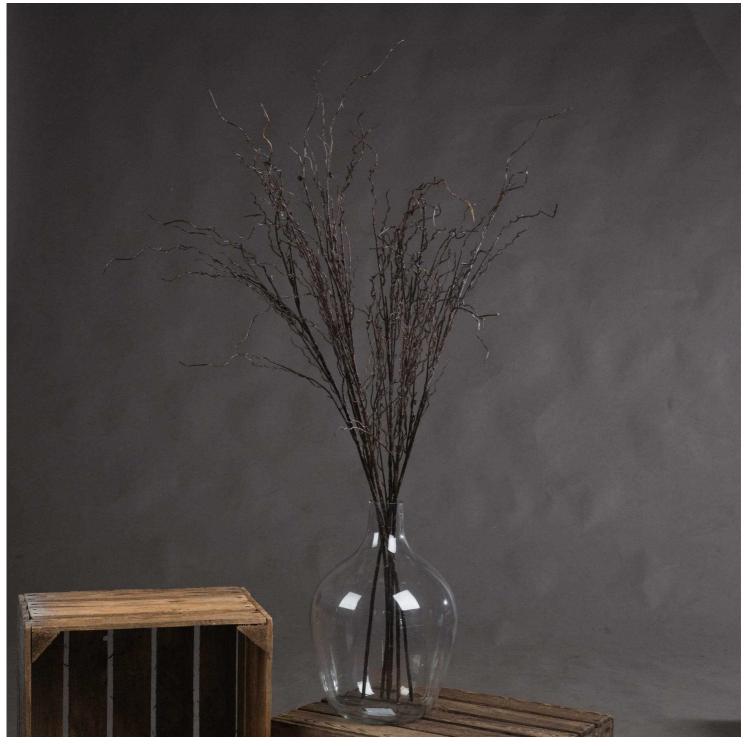

## Branch Spray

Chosen for its realism Handcrafted from our popular 'Recipe Collection'

Code: 19554 Dimensions: 25L x 25W x 130H

Description

This is the Branch Spray. A single stem of tall of wispy branch, chosen for its realism. This tall stem is of elegant proportions and will add height and movement to any arrangement.