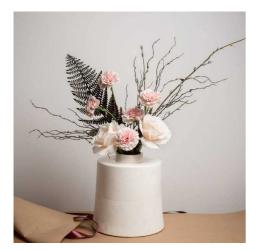

## Branch Spray

Chosen for its realism Handcrafted from our popular 'Recipe Collection'

Code: 19554 Dimensions: 25L x 25W x 130H

Description

This is the Branch Spray. A single stem of tall of wispy branch, chosen for its realism. This tall stem is of elegant proportions and will add height and movement to any arrangement.