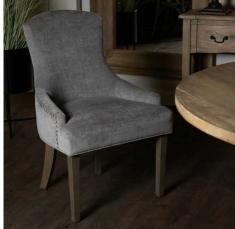

## Brockham Ashen Dining Chair

Our Ashen/grey Brockham dining chairs marry comfort with style to deliver a sumptuous and stylish addition to any dining space.

Strong rubberwood frame Timeless grey fabric Pressed button details

Code: 22987 Dimensions: 65L x 63W x 96H

Description

This is the Brockham Ashen Dining Chair. The Brockham dining chair marries comfort with style to deliver a sumptuous and stylish addition to any dining space. Its rubberwood frame, known for its dense grain and strength, is the perfect choice for its intended everyday use. Upholstered in grey woven fabric, its a timeless choice that will suit a wide variety of spaces and stand the test of time.