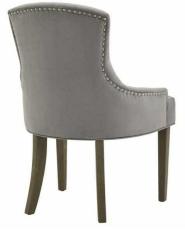

## Brockham Ashen Dining Chair

Our Ashen/grey Brockham dining chairs marry comfort with style to deliver a sumptuous and stylish addition to any dining space.

Strong rubberwood frame Timeless grey fabric Pressed button details

Code: 22987 Dimensions: 65L x 63W x 96H

Description

This is the Brockham Ashen Dining Chair. The Brockham dining chair marries comfort with style to deliver a sumptuous and stylish addition to any dining space. Its rubberwood frame, known for its dense grain and strength, is the perfect choice for its intended everyday use. Upholstered in grey woven fabric, its a timeless choice that will suit a wide variety of spaces and stand the test of time.