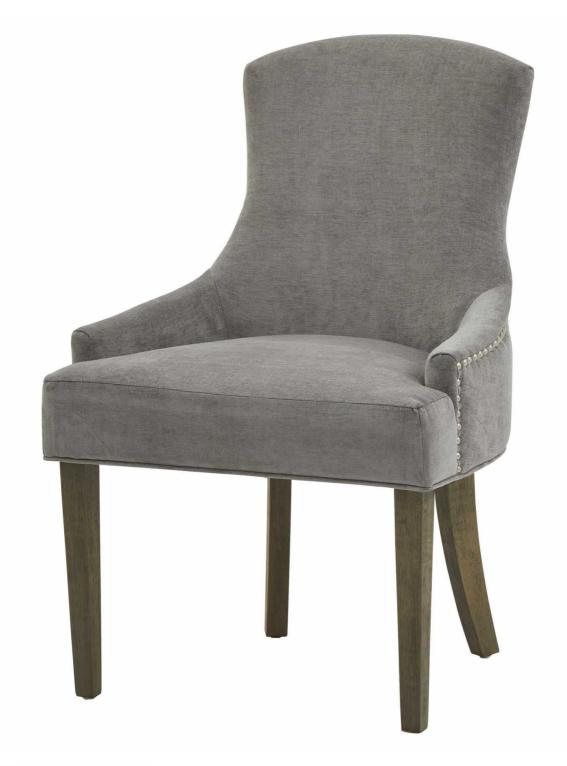

## Brockham Ashen Dining Chair

Our Ashen/grey Brockham dining chairs marry comfort with style to deliver a sumptuous and stylish addition to any dining space.

Strong rubberwood frame Timeless grey fabric Pressed button details

Code: 22987 Dimensions: 65L x 63W x 96H

Description

This is the Brockham Ashen Dining Chair. The Brockham dining chair marries comfort with style to deliver a sumptuous and stylish addition to any dining space. Its rubberwood frame, known for its dense grain and strength, is the perfect choice for its intended everyday use. Upholstered in grey woven fabric, its a timeless choice that will suit a wide variety of spaces and stand the test of time.