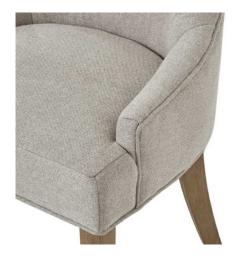

## Brockham Oatmeal Twill Dining Chair

Exquisitely crafted with plush oatmeal twill upholstery and solid oak legs, this dining chair's timeless elegance and exceptional comfort will captivate your customers. Tuffed detailing lends refined sophistication, making it a versatile piece to elevate any contemporary or transitional space.

## Natural elegance

Long-lasting durability and comfort

Complements a wide range of modern and contemporary interior styles

Code: 23746 Dimensions: 62L x 57W x 102H

Description

This luxurious dining chair boasts a timeless elegance that will seamlessly complement any contemporary or transitional interior. Crafted with a plush, oatmeal-hued twill upholstery, the curved back and seat offer unparalleled comfort, while the solid cak legs lend a sturdy, durable foundation. The intricate tuffed detailing adds a touch of refined sophistication, making this chair a versatile piece that can be paired with a variety divid a value of used to elevate a cozy reading nook. Invest in this exceptional piece to breathe new life into your dining space and elevate the overall aesthetic of your establishment.