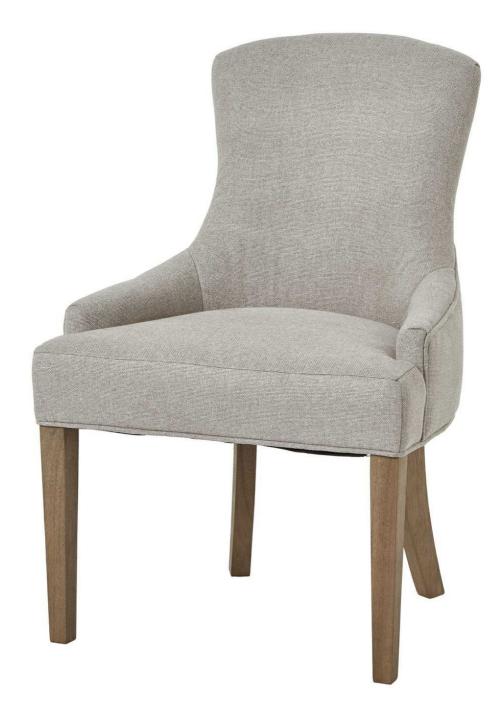

## Brockham Oatmeal Twill Dining Chair

Exquisitely crafted with plush oatmeal twill upholstery and solid oak legs, this dining chair's timeless elegance and exceptional comfort will captivate your customers. Tuffed detailing lends refined sophistication, making it a versatile piece to elevate any contemporary or transitional space.

## Natural elegance

Long-lasting durability and comfort

Complements a wide range of modern and contemporary interior styles

Code: 23746 Dimensions: 62L x 57W x 102H

Description

This luxurious dining chair boasts a timeless elegance that will seamlessly complement any contemporary or transitional interior. Crafted with a plush, oatmeal-hued twill upholstery, the curved back and seat offer unparalleled comfort, while the solid cak legs lend a sturdy, durable foundation. The intricate tuffed detailing adds a touch of refined sophistication, making this chair a versatile piece that can be paired with a variety divid a value of used to elevate a cozy reading nook. Invest in this exceptional piece to breathe new life into your dining space and elevate the overall aesthetic of your establishment.