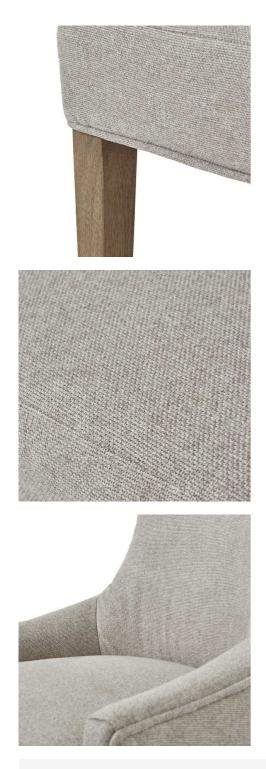

## Brockham Oatmeal Twill Dining Chair

Exquisitely crafted with plush oatmeal twill upholstery and solid oak legs, this dining chair's timeless elegance and exceptional comfort will captivate your customers. Tuffed detailing lends refined sophistication, making it a versatile piece to elevate any contemporary or transitional space.

## Natural elegance

Long-lasting durability and comfort

Complements a wide range of modern and contemporary interior styles

Code: 23746 Dimensions: 62L x 57W x 102H

Description

This luxurious dining chair boasts a timeless elegance that will seamlessly complement any contemporary or transitional interior. Crafted with a plush, oatmeal-hued twill upholstery, the curved back and seat offer unparalleled comfort, while the solid cak legs lend a sturdy, durable foundation. The intricate tuffed detailing adds a touch of refined sophistication, making this chair a versatile piece that can be paired with a variety divid a value of used to elevate a cozy reading nook. Invest in this exceptional piece to breathe new life into your dining space and elevate the overall aesthetic of your establishment.