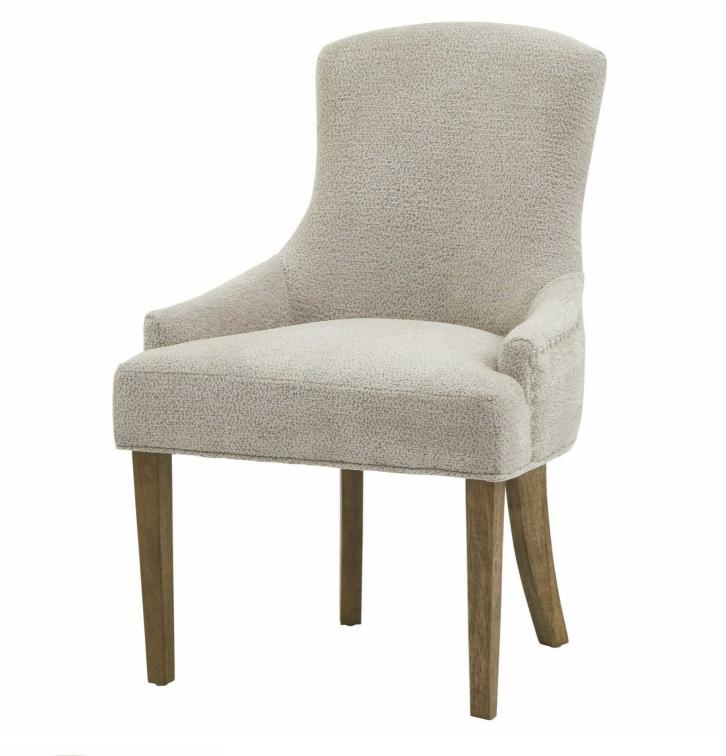

## Brockham Taupe Dining Chair

Our Brockham dining chairs marry comfort with style to deliver a sumptuous and stylish addition to any dining space.

Strong rubberwood frame

Neutral toned fabric

Pressed button details

**Code:** 22988 **Dimensions:** 65L x 63W x 96H

Description

This is the Brockham Taupe Dining Chair. The Brockham dining chair marries comfort with style to deliver a sumptuous and stylish addition to any dining space. Its rubberwood frame, known for its dense grain and strength, is the perfect choice for its intended everyday use. Upholstered in taupe woven fabric, its a timeless choice that will suit a wide variety of spaces and stand the test of time.