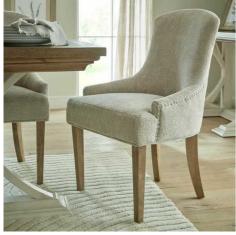

## Brockham Taupe Dining Chair

Our Brockham dining chairs marry comfort with style to deliver a sumptuous and stylish addition to any dining space.

Strong rubberwood frame

Neutral toned fabric

Pressed button details

**Code:** 22988 **Dimensions:** 65L x 63W x 96H

Description

This is the Brockham Taupe Dining Chair. The Brockham dining chair marries comfort with style to deliver a sumptuous and stylish addition to any dining space. Its rubberwood frame, known for its dense grain and strength, is the perfect choice for its intended everyday use. Upholstered in taupe woven fabric, its a timeless choice that will suit a wide variety of spaces and stand the test of time.