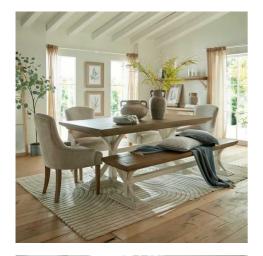

## Brockham Taupe Dining Chair

Our Brockham dining chairs marry comfort with style to deliver a sumptuous and stylish addition to any dining space.

Strong rubberwood frame

Neutral toned fabric

Pressed button details

**Code:** 22988 **Dimensions:** 65L x 63W x 96H

Description

This is the Brockham Taupe Dining Chair. The Brockham dining chair marries comfort with style to deliver a sumptuous and stylish addition to any dining space. Its rubberwood frame, known for its dense grain and strength, is the perfect choice for its intended everyday use. Upholstered in taupe woven fabric, its a timeless choice that will suit a wide variety of spaces and stand the test of time.