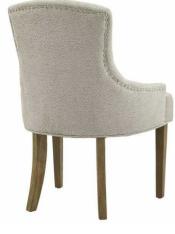

## Brockham Taupe Dining Chair

Our Brockham dining chairs marry comfort with style to deliver a sumptuous and stylish addition to any dining space.

Strong rubberwood frame

Neutral toned fabric

Pressed button details

**Code:** 22988 **Dimensions:** 65L x 63W x 96H

Description

This is the Brockham Taupe Dining Chair. The Brockham dining chair marries comfort with style to deliver a sumptuous and stylish addition to any dining space. Its rubberwood frame, known for its dense grain and strength, is the perfect choice for its intended everyday use. Upholstered in taupe woven fabric, its a timeless choice that will suit a wide variety of spaces and stand the test of time.