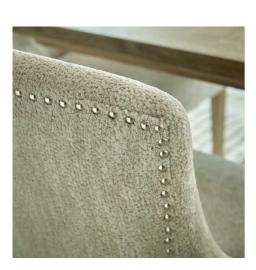

## Brockham Taupe Dining Chair

Our Brockham dining chairs marry comfort with style to deliver a sumptuous and stylish addition to any dining space.

Strong rubberwood frame

Neutral toned fabric

Pressed button details

**Code:** 22988 **Dimensions:** 65L x 63W x 96H

Description

This is the Brockham Taupe Dining Chair. The Brockham dining chair marries comfort with style to deliver a sumptuous and stylish addition to any dining space. Its rubberwood frame, known for its dense grain and strength, is the perfect choice for its intended everyday use. Upholstered in taupe woven fabric, its a timeless choice that will suit a wide variety of spaces and stand the test of time.