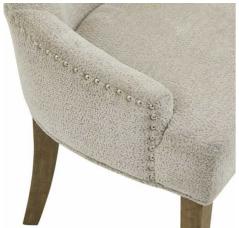

## Brockham Taupe Dining Chair

Our Brockham dining chairs marry comfort with style to deliver a sumptuous and stylish addition to any dining space.

Strong rubberwood frame

Neutral toned fabric

Pressed button details

**Code:** 22988 **Dimensions:** 65L x 63W x 96H

Description

This is the Brockham Taupe Dining Chair. The Brockham dining chair marries comfort with style to deliver a sumptuous and stylish addition to any dining space. Its rubberwood frame, known for its dense grain and strength, is the perfect choice for its intended everyday use. Upholstered in taupe woven fabric, its a timeless choice that will suit a wide variety of spaces and stand the test of time.