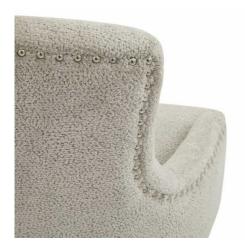

## Brockham Taupe Dining Chair

Our Brockham dining chairs marry comfort with style to deliver a sumptuous and stylish addition to any dining space.

Strong rubberwood frame

Neutral toned fabric

Pressed button details

**Code:** 22988 **Dimensions:** 65L x 63W x 96H

Description

This is the Brockham Taupe Dining Chair. The Brockham dining chair marries comfort with style to deliver a sumptuous and stylish addition to any dining space. Its rubberwood frame, known for its dense grain and strength, is the perfect choice for its intended everyday use. Upholstered in taupe woven fabric, its a timeless choice that will suit a wide variety of spaces and stand the test of time.