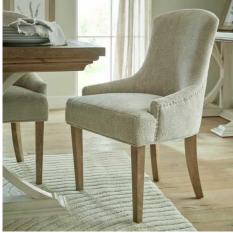

## Brockham Taupe Dining Chair

Our Brockham dining chairs marry comfort with style to deliver a sumptuous and stylish addition to any dining space.

Strong rubberwood frame

Neutral toned fabric

Pressed button details

Code: 22988 Dimensions: 65L x 63W x 96H

Description

This is the Brockham Taupe Dining Chair. The Brockham dining chair marries comfort with style to deliver a sumptuous and stylish addition to any dining space. Its rubberwood frame, known for its dense grain and strength, is the perfect choice for its intended everyday use. Uphoistered in taupe woven fabric, its a timeless choice that will suit a wide variety of spaces and stand the test of time.