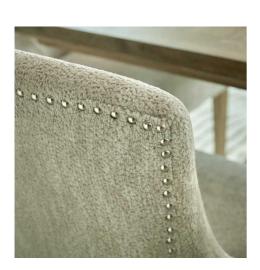

## Brockham Taupe Dining Chair

Our Brockham dining chairs marry comfort with style to deliver a sumptuous and stylish addition to any dining space.

Strong rubberwood frame

Neutral toned fabric

Pressed button details

Code: 22988 Dimensions: 65L x 63W x 96H

Description

This is the Brockham Taupe Dining Chair. The Brockham dining chair marries comfort with style to deliver a sumptuous and stylish addition to any dining space. Its rubberwood frame, known for its dense grain and strength, is the perfect choice for its intended everyday use. Uphoistered in taupe woven fabric, its a timeless choice that will suit a wide variety of spaces and stand the test of time.