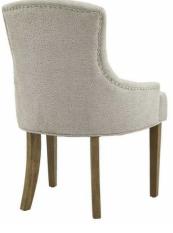

## Brockham Taupe Dining Chair

Our Brockham dining chairs marry comfort with style to deliver a sumptuous and stylish addition to any dining space.

Strong rubberwood frame

Neutral toned fabric

Pressed button details

Code: 22988 Dimensions: 65L x 63W x 96H

Description

This is the Brockham Taupe Dining Chair. The Brockham dining chair marries comfort with style to deliver a sumptuous and stylish addition to any dining space. Its rubberwood frame, known for its dense grain and strength, is the perfect choice for its intended everyday use. Uphoistered in taupe woven fabric, its a timeless choice that will suit a wide variety of spaces and stand the test of time.