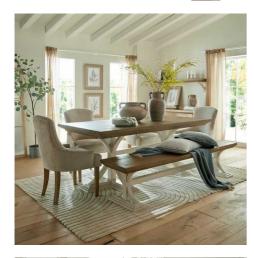

## Brockham Taupe Dining Chair

Our Brockham dining chairs marry comfort with style to deliver a sumptuous and stylish addition to any dining space.

Strong rubberwood frame

Neutral toned fabric

Pressed button details

Code: 22988 Dimensions: 65L x 63W x 96H

Description

This is the Brockham Taupe Dining Chair. The Brockham dining chair marries comfort with style to deliver a sumptuous and stylish addition to any dining space. Its rubberwood frame, known for its dense grain and strength, is the perfect choice for its intended everyday use. Uphoistered in taupe woven fabric, its a timeless choice that will suit a wide variety of spaces and stand the test of time.