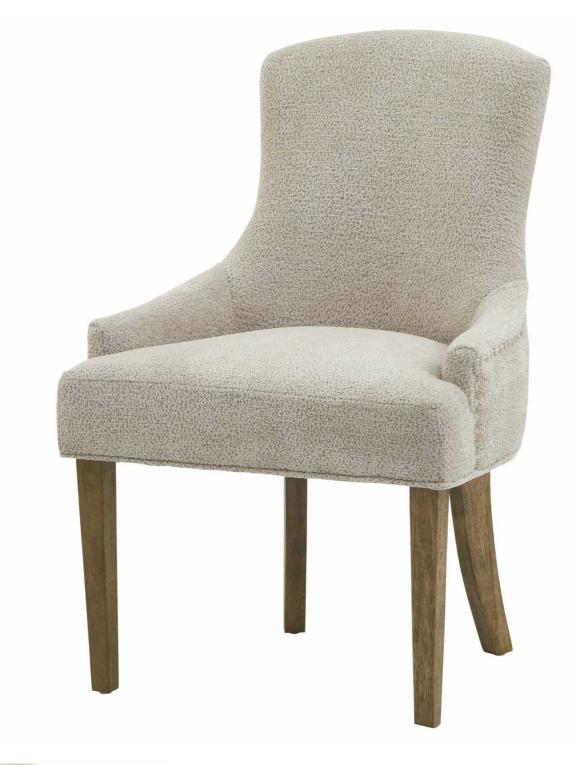

## Brockham Taupe Dining Chair

Our Brockham dining chairs marry comfort with style to deliver a sumptuous and stylish addition to any dining space.

Strong rubberwood frame

Neutral toned fabric

Pressed button details

Code: 22988 Dimensions: 65L x 63W x 96H

Description

This is the Brockham Taupe Dining Chair. The Brockham dining chair marries comfort with style to deliver a sumptuous and stylish addition to any dining space. Its rubberwood frame, known for its dense grain and strength, is the perfect choice for its intended everyday use. Uphoistered in taupe woven fabric, its a timeless choice that will suit a wide variety of spaces and stand the test of time.