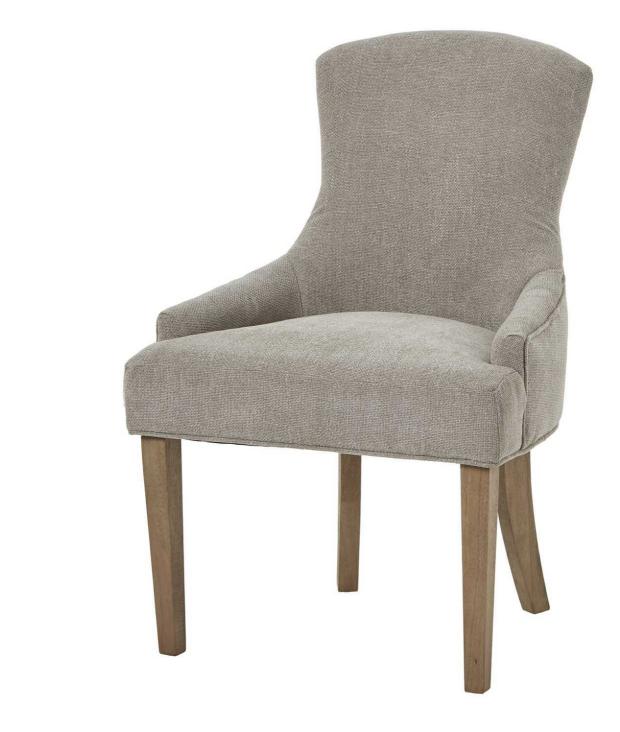

## Brockham Woven Taupe Dining Chair

Embrace timeless elegance with our Brockham Woven Taupe Dining Chair. Crafted with meticulous attention to detail, this captivating piece features a sophisticated woven taupe fabric and a sturdy wooden frame. Elevate your interiors with this versatile, comfortable, and visually striking chair.

Timeless elegance

Plush cushioning for comfort

Versatile design for dining spaces or living rooms

Code: 23744

Dimensions: 62L x 57W x 102H

Description

Embrace the timeless elegance of our Brockham Woven Taupe Dining Chair. Crafted with meticulous attention to detail, this captivating piece features a beautifully woven taupe fabric that exudes sophistication. Complemented by a sturdy wooden frame, the chair's curved silhouette and plush cushloning provide unparalleled comfort, making it a versatile addition to any dining space or living room. Pair it with our coordinating tables or mix and for a visually striking ensemble that effortlessly blends style and functionality. Elevate your interiors with the Brockham Woven Taupe Dining Chair, a true testament to exceptional craftsmanship.