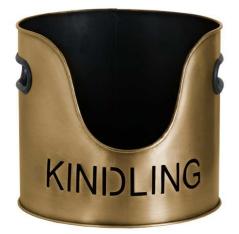

## Bronze Finish Logs And Kindling Buckets & Matchstick Holder

Stylish bronze-finish log and kindling set with matching matchstick holder. Practical yet contemporary design with bold black lettering. Perfect for cozy winter evenings by the fire.

Handcrafted

Part of the Hill Interiors popular Fireside range Matching items available

Code: 20050 Dimensions: 0L x 0W x 32H

Description

This is a Log and Kindling Bucket and Matchstick Holder Set in an antique bronze finish, this is a practical and essential set for winter evenings finished in a stylish antique bronze colouring making it stylish, contemporary and practical too. The cut-out lettering adds a contemporary design feature too. Warning! Keep matches out of the reach of children & babies.