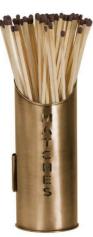

## Bronze Finish Logs And Kindling Buckets & Matchstick Holder

Stylish bronze-finish log and kindling set with matching matchstick holder. Practical yet contemporary design with bold black lettering. Perfect for cozy winter evenings by the fire.

Handcrafted

Part of the Hill Interiors popular Fireside range Matching items available

Code: 20050 Dimensions: 0L x 0W x 32H

Description

This is a Log and Kindling Bucket and Matchstick Holder Set in an antique bronze finish, this is a practical and essential set for winter evenings finished in a stylish antique bronze colouring making it stylish, contemporary and practical too. The cut-out lettering adds a contemporary design feature too. Warning! Keep matches out of the reach of children & babies.