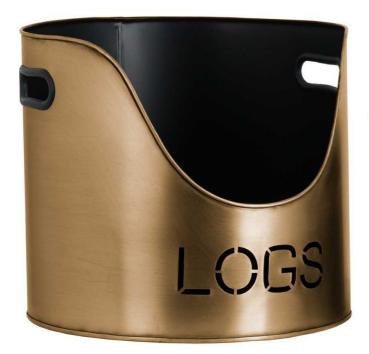

## Bronze Finish Logs And Kindling Buckets & Matchstick Holder

Stylish bronze-finish log and kindling set with matching matchstick holder. Practical yet contemporary design with bold black lettering. Perfect for cozy winter evenings by the fire.

Handcrafted

Part of the Hill Interiors popular Fireside range Matching items available

Code: 20050 Dimensions: 0L x 0W x 32H

Description

This is a Log and Kindling Bucket and Matchstick Holder Set in an antique bronze finish, this is a practical and essential set for winter evenings finished in a stylish antique bronze colouring making it stylish, contemporary and practical too. The cut-out lettering adds a contemporary design feature too. Warning! Keep matches out of the reach of children & babies.

Please Note: The logs used in the product photography are used for illustrational purposes only and are not included with the product.