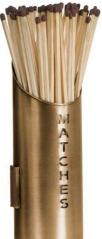

## Bronze Finish Logs And Kindling Buckets & Matchstick Holder

Stylish bronze-finish log and kindling set with matching matchstick holder. Practical yet contemporary design with bold black lettering. Perfect for cozy winter evenings by the fire.

Handcrafted

Part of the Hill Interiors popular Fireside range Matching items available

Code: 20050 Dimensions: 0L x 0W x 32H

Description

This is a Log and Kindling Bucket and Matchstick Holder Set in an antique bronze finish, this is a practical and essential set for winter evenings finished in a stylish antique bronze colouring making it stylish, contemporary and practical too. The cut-out lettering adds a contemporary design feature too. Warning! Keep matches out of the reach of children & babies.