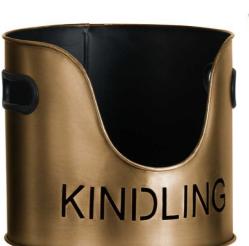

## Bronze Finish Logs And Kindling Buckets & Matchstick Holder

Stylish bronze-finish log and kindling set with matching matchstick holder. Practical yet contemporary design with bold black lettering. Perfect for cozy winter evenings by the fire.

Handcrafted

Part of the Hill Interiors popular Fireside range Matching items available

Code: 20050 Dimensions: 0L x 0W x 32H

Description

This is a Log and Kindling Bucket and Matchstick Holder Set in an antique bronze finish, this is a practical and essential set for winter evenings finished in a stylish antique bronze colouring making it stylish, contemporary and practical too. The cut-out lettering adds a contemporary design feature too. Warning! Keep matches out of the reach of children & babies.