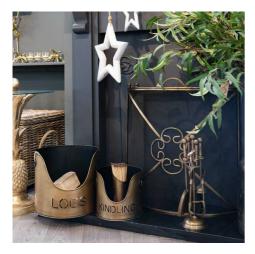

## Bronze Finish Logs And Kindling Buckets & Matchstick Holder

Stylish bronze-finish log and kindling set with matching matchstick holder. Practical yet contemporary design with bold black lettering. Perfect for cozy winter evenings by the fire.

Handcrafted

Part of the Hill Interiors popular Fireside range Matching items available

Code: 20050 Dimensions: 0L x 0W x 32H

Description

This is a Log and Kindling Bucket and Matchstick Holder Set in an antique bronze finish, this is a practical and essential set for winter evenings finished in a stylish antique bronze colouring making it stylish, contemporary and practical too. The cut-out lettering adds a contemporary design feature too. Warning! Keep matches out of the reach of children & babies.

Please Note: The logs used in the product photography are used for illustrational purposes only and are not included with the product.