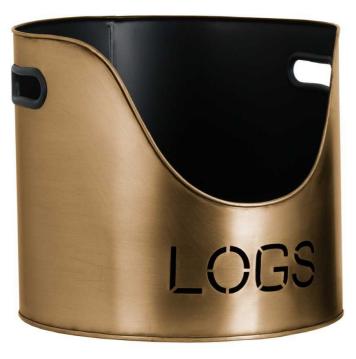

## Bronze Finish Logs And Kindling Buckets & Matchstick Holder

Handcrafted

Part of the Hill Interiors popular Fireside range

Matching items available

Code: 20050

Dimensions: 0L x 0W x 32H

Description

This is a Log and Kindling Bucket and Matchstick Holder Set in an antique bronze finish, this is a practical and essential set for winter evenings finished in a stylish antique bronze colouring making it stylish, contemporary and practical too. The cut-out lettering adds a contemporary design feature too. Warning! Keep matches out of the reach of children & babies.

Please Note: The logs used in the product photography are used for illustrational purposes only and are not included with the product