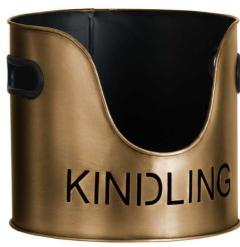

## Bronze Finish Logs And Kindling Buckets & Matchstick Holder

Handcrafted

Part of the Hill Interiors popular Fireside range

Matching items available

Code: 20050

Dimensions: 0L x 0W x 32H

Description

This is a Log and Kindling Bucket and Matchstick Holder Set in an antique bronze finish, this is a practical and essential set for winter evenings finished in a stylish antique bronze colouring making it stylish, contemporary and practical too. The cut-out lettering adds a contemporary design feature too. Warning! Keep matches out of the reach of children & babies.

Please Note: The logs used in the product photography are used for illustrational purposes only and are not included with the product