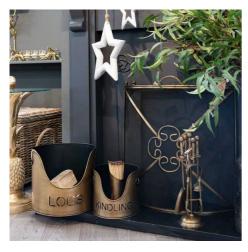

## Bronze Finish Logs And Kindling Buckets & Matchstick Holder

Handcrafted

Part of the Hill Interiors popular Fireside range

Matching items available

Code: 20050

Dimensions: 0L x 0W x 32H

Description

This is a Log and Kindling Bucket and Matchstick Holder Set in an antique bronze finish, this is a practical and essential set for winter evenings finished in a stylish antique bronze colouring making it stylish, contemporary and practical too. The cut-out lettering adds a contemporary design feature too. Warning! Keep matches out of the reach of children & babies.

Please Note: The logs used in the product photography are used for illustrational purposes only and are not included with the product