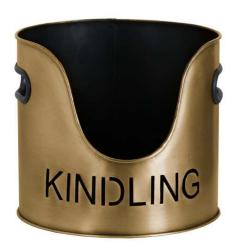

## Bronze Finish Logs And Kindling Buckets & Matchstick Holder

Handcrafted

Part of the Hill Interiors popular Fireside range

Matching items available

Code: 20050

Dimensions: 0L x 0W x 32H

Description

This is a Log and Kindling Bucket and Matchstick Holder Set in an antique bronze finish, this is a practical and essential set for winter evenings finished in a stylish antique bronze colouring making it stylish, contemporary and practical too. The cut-out lettering adds a contemporary design feature too. Warning! Keep matches out of the reach of children & babies.

Please Note: The logs used in the product photography are used for illustrational purposes only and are not included with the product