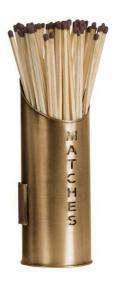

## Bronze Finish Logs And Kindling Buckets & Matchstick Holder

Handcrafted

Part of the Hill Interiors popular Fireside range

Matching items available

Code: 20050

Dimensions: 0L x 0W x 32H

Description

This is a Log and Kindling Bucket and Matchstick Holder Set in an antique bronze finish, this is a practical and essential set for winter evenings finished in a stylish antique bronze colouring making it stylish, contemporary and practical too. The cut-out lettering adds a contemporary design feature too. Warning! Keep matches out of the reach of children & babies.