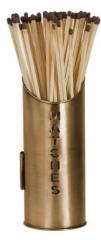

## Bronze Finish Logs And Kindling Buckets & Matchstick Holder

Handcrafted

Part of the Hill Interiors popular Fireside range

Matching items available

Code: 20050

Dimensions: 0L x 0W x 32H

Description

This is a Log and Kindling Bucket and Matchstick Holder Set in an antique bronze finish, this is a practical and essential set for winter evenings finished in a stylish antique bronze colouring making it stylish, contemporary and practical too. The cut-out lettering adds a contemporary design feature too. Warning! Keep matches out of the reach of children & babies.