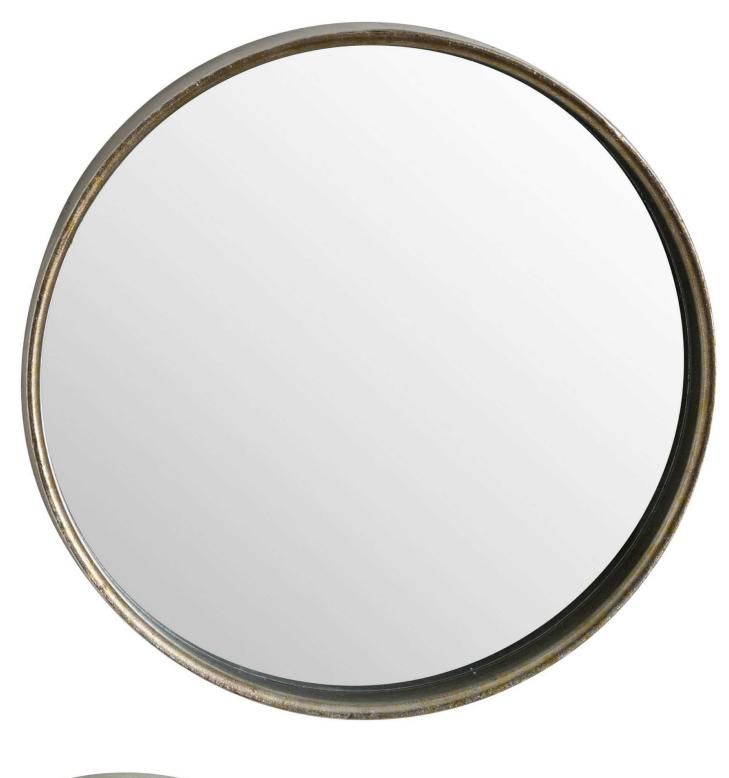

## Bronze Narrow Edged Wall Mirror

Contemporary large round mirror

Beautifully made and incredibly stylish

Code: 19733 Dimensions: 5L x 40W x 40H

Description

This is the Bronze Narrow Edged Wall Mirror, a stylish addition to any interior featuring a bronze finish which is very on trend. It features a narrow edge in a circular shape which will complement many wall spaces. Take a look at 19732 for the larger version.