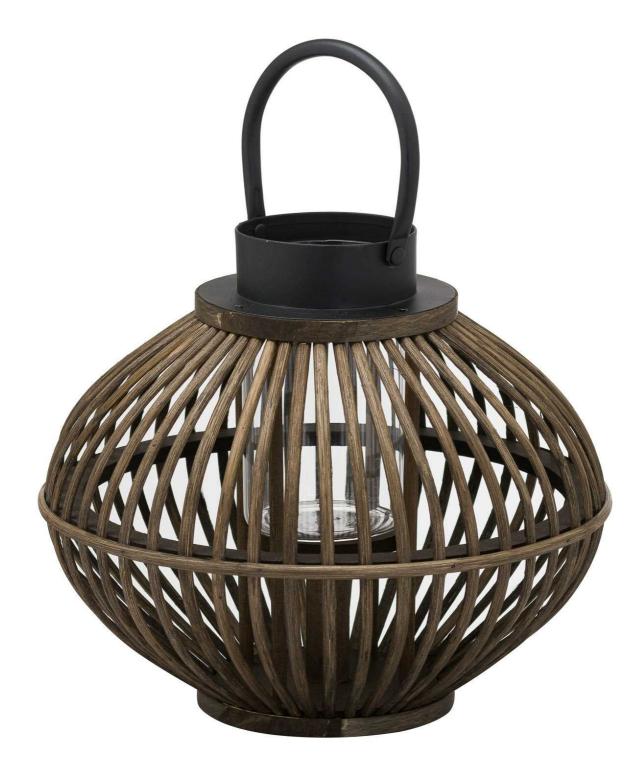

## Brown Bamboo Style Large Lantern

Made from natural bamboo

Handcrafted

Contemporary Japandi styling

Code: 21094 Dimensions: 17L x 17W x 32H

Description

For the use of faux candles only.

## Specification

| Height: 32cm Colour: Black, Brown   Width: 17cm Material: Wicker   Weight: 0.75kg Inner Qty: 1 | Height: 32      | 2cm   |            |              |
|------------------------------------------------------------------------------------------------|-----------------|-------|------------|--------------|
| Weight: 0.75kg Inner Qty: 1                                                                    |                 |       | Colour:    | Black, Brown |
| •                                                                                              | Width: 17       | 7cm   | Material:  | Wicker       |
|                                                                                                | Weight: 0.      | .75kg | Inner Qty: | 1            |
| CBM: 0.0600 Outer Qty: 2                                                                       | <b>CBM</b> : 0. | .0600 | Outer Qty: | 2            |