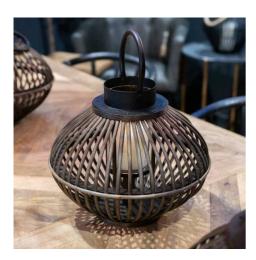

## Brown Bamboo Style Large Lantern

Made from natural bamboo

Handcrafted

Contemporary Japandi styling

Code: 21094 Dimensions: 17L x 17W x 32H

Description

For the use of faux candles only.

## Specification

| Height: 32cm Colour: Black, Brown   Width: 17cm Material: Wicker   Weight: 0.75kg Inner Qty: 1 | Height: 32      | 2cm   |            |              |
|------------------------------------------------------------------------------------------------|-----------------|-------|------------|--------------|
| Weight: 0.75kg Inner Qty: 1                                                                    |                 |       | Colour:    | Black, Brown |
| •                                                                                              | Width: 17       | 7cm   | Material:  | Wicker       |
|                                                                                                | Weight: 0.      | .75kg | Inner Qty: | 1            |
| CBM: 0.0600 Outer Qty: 2                                                                       | <b>CBM</b> : 0. | .0600 | Outer Qty: | 2            |