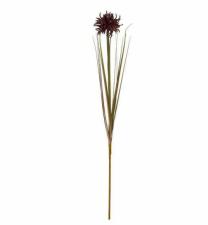

## Burgundy Aster Spider Chrysanthemum Stem

Rich burgundy Spider Chrysanthemum brings drama and depth. Intricate petal layers create authentic movement. Perfect for luxury seasonal displays and weddings.

Multi-layered petals with authentic curves and twists Extended 80cm stem for flexible arrangement options Deep burgundy color ideal for autumn and winter collections

Code: 22743

## Description

Deep rich burgundy tones dance through this Spider Chrysanthemum stem, offering a dramatic addition to your floral collection. The intricate layers of delicate petals create an alluring display that captures attention in any setting. Each petal curves and twists with remarkable detail, minicking the authentic movement of natural chrysanthemums. This artificial stem works beautifully with the Gunnil Blue Eucalyptus Spray to create depth, while the While Willow Spray adds contrasting texture. For a cohesive autumnal display, pair with the Burgundy Berried Eucalyptus and Variegated Maple Lear. The rich color palette and botanical authenticity make this stem particularly appealing for seasonal displays, wedding arrangements, and high-end retail environments. Consider combining with our Large Cineraria Eucalyptus Spray for added fulness and the Black Chrysanthemum for a stunning monochromatic effect. The 80cm height provides ample opportunity for creating impactful arrangements that will entice your customers and enhance your product range.