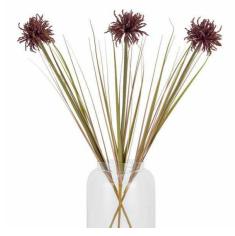

## Burgundy Aster Spider Chrysanthemum Stem

Rich burgundy Spider Chrysanthemum brings drama and depth. Intricate petal layers create authentic movement. Perfect for luxury seasonal displays and weddings.

## Description

Deep rich burgundy tones dance through this Spider Chrysanthemum stem, offering a dramatic addition to your floral collection. The intricate layers of delicate petals create an alluring display that captures attention in any setting. Each petal curves and twists with remarkable detail, minicking the authentic movement of natural chrysanthemums. This artificial stem works beautifully with the Gunnil Blue Eucalyptus Spray to create depth, while the While Willow Spray adds contrasting texture. For a cohesive autumnal display, pair with the Burgundy Berried Eucalyptus and Variegated Maple Lear. The rich color palette and botanical authenticity make this stem particularly appealing for seasonal displays, wedding arrangements, and high-end retail environments. Consider combining with our Large Cineraria Eucalyptus Spray for added fulness and the Black Chrysanthemum for a stunning monochromatic effect. The 80cm height provides ample opportunity for creating impactful arrangements that will entice your customers and enhance your product range.