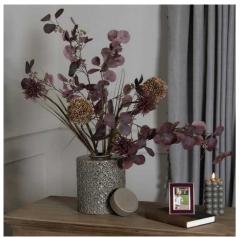

## Description

Deep rich burgundy tones dance through this Spider Chrysanthemum stem, offering a dramatic addition to your floral collection. The intricate layers of delicate petals create an alluring display that captures attention in any setting. Each petal curves and twists with remarkable detail, minicking the authentic movement of natural chrysanthemums. This artificial stem works beautifully with the Gunnil Blue Eucalyptus Spray to create depth, while the While Willow Spray adds contrasting texture. For a cohesive autumnal display, pair with the Burgundy Berried Eucalyptus and Variegated Maple Lear. The rich color palette and botanical authenticity make this stem particularly appealing for seasonal displays, wedding arrangements, and high-end retail environments. Consider combining with our Large Cineraria Eucalyptus Spray for added fulness and the Black Chrysanthemum for a stunning monochromatic effect. The 80cm height provides ample opportunity for creating impactful arrangements that will entice your customers and enhance your product range.