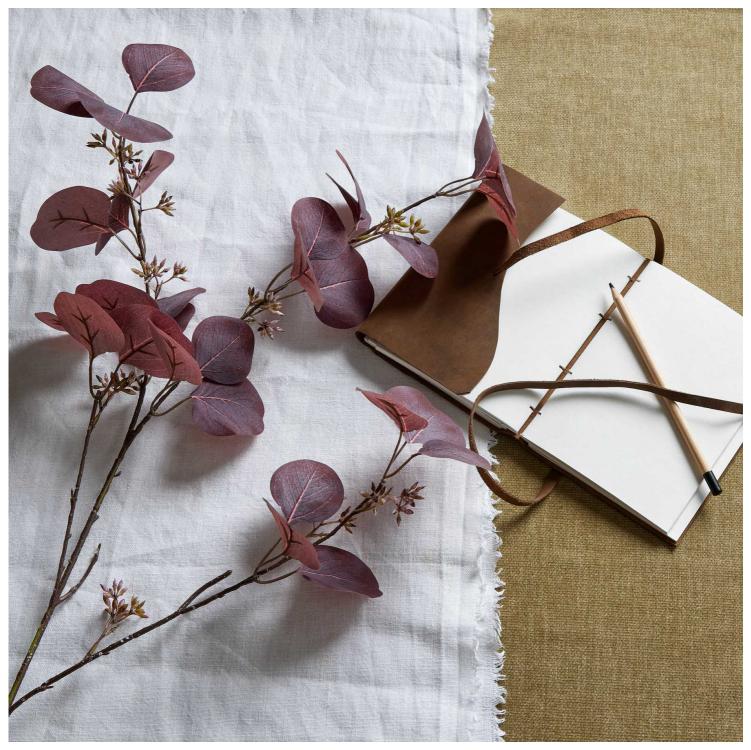

## Burgundy Berried Eucalyptus

A rich, burgundy eucalyptus stem with berry detailing that will add a different.

Chosen for its realism Handcrafted

From the popular 'Recipe Collection'

Code: 22628 Dimensions: 38L x 38W x 109H

Description

This is the Burgundy Berried Eucalyptus, a rich burgundy eucalyptus stem with berry detailing that will add a deeper tone to arrangements. Perfect at any time of the year but especially during the Autumn months when many of us are looking to introduce warmer tones into the home.