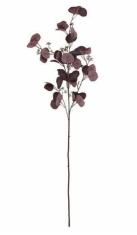

## Burgundy Berried Eucalyptus

A rich, burgundy eucalyptus stem with berry detailing that will add a different.

Chosen for its realism Handcrafted

From the popular 'Recipe Collection'

Code: 22628 Dimensions: 38L x 38W x 109H

Description

This is the Burgundy Berried Eucalyptus, a rich burgundy eucalyptus stem with berry detailing that will add a deeper tone to arrangements. Perfect at any time of the year but especially during the Autumn months when many of us are looking to introduce warmer tones into the home.