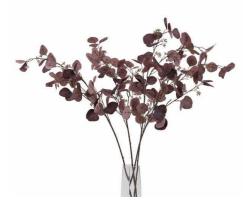

## Burgundy Berried Eucalyptus

A rich, burgundy eucalyptus stem with berry detailing that will add a different.

Chosen for its realism Handcrafted

From the popular 'Recipe Collection'

Code: 22628 Dimensions: 38L x 38W x 109H

Description

This is the Burgundy Berried Eucalyptus, a rich burgundy eucalyptus stem with berry detailing that will add a deeper tone to arrangements. Perfect at any time of the year but especially during the Autumn months when many of us are looking to introduce warmer tones into the home.