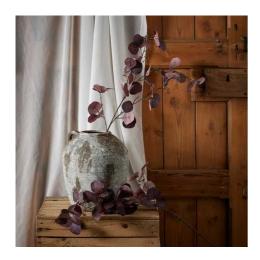

## Burgundy Berried Eucalyptus

A rich, burgundy eucalyptus stem with berry detailing that will add a different.

Chosen for its realism Handcrafted

From the popular 'Recipe Collection'

Code: 22628 Dimensions: 38L x 38W x 109H

Description

This is the Burgundy Berried Eucalyptus, a rich burgundy eucalyptus stem with berry detailing that will add a deeper tone to arrangements. Perfect at any time of the year but especially during the Autumn months when many of us are looking to introduce warmer tones into the home.