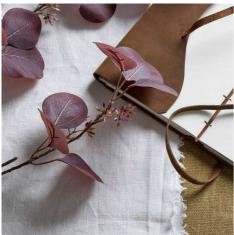

## Burgundy Berried Eucalyptus

A rich, burgundy eucalyptus stem with berry detailing that will add a different.

Chosen for its realism Handcrafted

From the popular 'Recipe Collection'

Code: 22628 Dimensions: 38L x 38W x 109H

Description

This is the Burgundy Berried Eucalyptus, a rich burgundy eucalyptus stem with berry detailing that will add a deeper tone to arrangements. Perfect at any time of the year but especially during the Autumn months when many of us are looking to introduce warmer tones into the home.