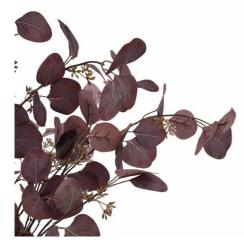

## Burgundy Berried Eucalyptus

A rich, burgundy eucalyptus stem with berry detailing that will add a different.

Chosen for its realism Handcrafted

From the popular 'Recipe Collection'

Code: 22628 Dimensions: 38L x 38W x 109H

Description

This is the Burgundy Berried Eucalyptus, a rich burgundy eucalyptus stem with berry detailing that will add a deeper tone to arrangements. Perfect at any time of the year but especially during the Autumn months when many of us are looking to introduce warmer tones into the home.