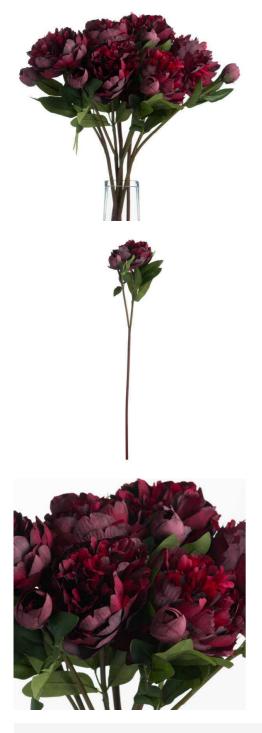

## **Burgundy Peony Rose**

Masterfully crafted peony featuring authentic petal formation and rich burgundy hues. Includes both open bloom and closed bud on flexible stem. Perfect centerpiece for luxury artificial arrangements

Chosen for its realism Handcrafted from our popular 'Recipe Collection'

Code: 19739

Dimensions: 15L x 20W x 58H

Description

Experience the unmatched realism of this long-stemmed faux peory, featuring an intricately detailed full bloom accompanied by a true-to-life closed bud. The feathered petals showcase a spectrum of rich burgundy tones that capture the depth and compixity found in fresh-cut garden varieties. Each stem is thoughtfully wired for feakible arrangement possibilities, allowing creative expression in toth commercial and residential displays. This botanical marvel pairs beaufully with our Deep Burgundy Orchid Spray for dramatic sessonal arrangements, while the Burgundy Berried Eucalyptus adds textural contrast and organic flow. For a strunning autumnal display, combine with our Crange Dahlia Spray and Deep Mustard Dahlia Stem to create a rich, warm cotor story that will resonate with disconting customers seeking authentic-looking arrangements. The addition of our Eucalyptus Spray provides the perfect finishing touch, adding movement and a subtle silver-green accent that enhances the overall composition. This peory's exceptional quality and realistic appearance make it an essential addition to any artificial flower collection, promising strong appeal to customers who value authenticity in their decorative choices.