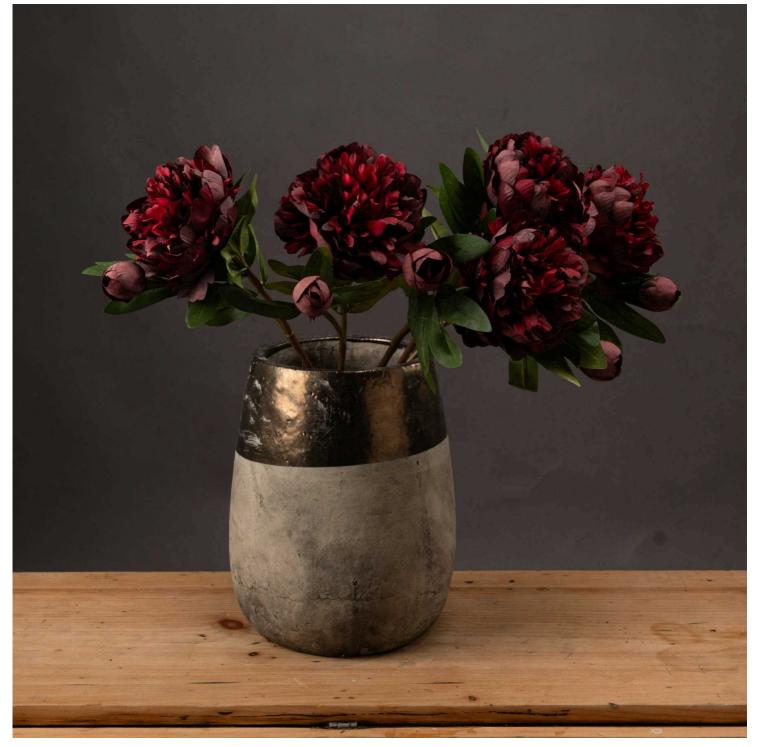

## **Burgundy Peony Rose**

Masterfully crafted peony featuring authentic petal formation and rich burgundy hues. Includes both open bloom and closed bud on flexible stem. Perfect centerpiece for luxury artificial arrangements

Chosen for its realism Handcrafted from our popular 'Recipe Collection'

Code: 19739

Dimensions: 15L x 20W x 58H

Description

Experience the unmatched realism of this long-stemmed faux peory, featuring an intricately detailed full bloom accompanied by a true-to-life closed bud. The feathered petals showcase a spectrum of rich burgundy tones that capture the depth and compixity found in fresh-cut garden varieties. Each stem is thoughtfully wired for feakible arrangement possibilities, allowing creative expression in toth commercial and residential displays. This botanical marvel pairs beaufully with our Deep Burgundy Orchid Spray for dramatic sessonal arrangements, while the Burgundy Berried Eucalyptus adds textural contrast and organic flow. For a strunning autumnal display, combine with our Crange Dahlia Spray and Deep Mustard Dahlia Stem to create a rich, warm cotor story that will resonate with disconting customers seeking authentic-looking arrangements. The addition of our Eucalyptus Spray provides the perfect finishing touch, adding movement and a subtle silver-green accent that enhances the overall composition. This peory's exceptional quality and realistic appearance make it an essential addition to any artificial flower collection, promising strong appeal to customers who value authenticity in their decorative choices.