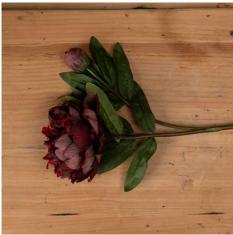

## **Burgundy Peony Rose**

Masterfully crafted peony featuring authentic petal formation and rich burgundy hues. Includes both open bloom and closed bud on flexible stem. Perfect centerpiece for luxury artificial arrangements

Chosen for its realism Handcrafted from our popular 'Recipe Collection'

Code: 19739

Dimensions: 15L x 20W x 58H

Description

Experience the unmatched realism of this long-stemmed faux peory, featuring an intricately detailed full bloom accompanied by a true-to-life closed bud. The feathered petals showcase a spectrum of rich burgundy tones that capture the depth and compixity found in fresh-cut garden varieties. Each stem is thoughtfully wired for feakible arrangement possibilities, allowing creative expression in toth commercial and residential displays. This botanical marvel pairs beaufully with our Deep Burgundy Orchid Spray for dramatic sessonal arrangements, while the Burgundy Berried Eucalyptus adds textural contrast and organic flow. For a strunning autumnal display, combine with our Crange Dahlia Spray and Deep Mustard Dahlia Stem to create a rich, warm cotor story that will resonate with disconting customers seeking authentic-looking arrangements. The addition of our Eucalyptus Spray provides the perfect finishing touch, adding movement and a subtle silver-green accent that enhances the overall composition. This peory's exceptional quality and realistic appearance make it an essential addition to any artificial flower collection, promising strong appeal to customers who value authenticity in their decorative choices.