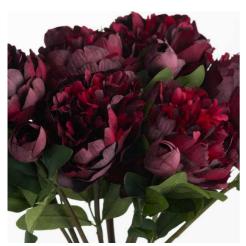

## Burgundy Peony Rose

Chosen for its realism

Handcrafted

from our popular 'Recipe Collection'

Code: 19739 Dimensions: 15L x 20W x 58H

Description

This is the Burgundy Peony Rose. A gorgeous, long-stemmed faux flower with incredible attention to detail. Each pliable, wired stem includes a peony in full bloom plus a closed bud. The open blooms showcase feathered petals of varying, rich burgundy shades. This full bodied bloom has a botanically accurate peony shape and formation second to none and injects wonderful energy and movement into a space.