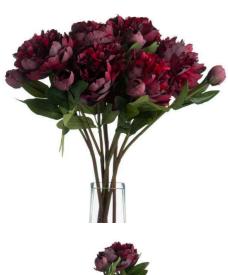

## Burgundy Peony Rose

Chosen for its realism

Handcrafted

from our popular 'Recipe Collection'

Code: 19739 Dimensions: 15L x 20W x 58H

Description

This is the Burgundy Peony Rose. A gorgeous, long-stemmed faux flower with incredible attention to detail. Each pliable, wired stem includes a peony in full bloom plus a closed bud. The open blooms showcase feathered petals of varying, rich burgundy shades. This full bodied bloom has a botanically accurate peony shape and formation second to none and injects wonderful energy and movement into a space.