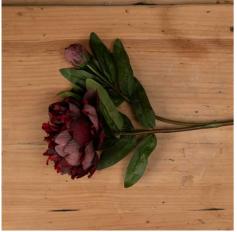

## Burgundy Peony Rose

Chosen for its realism

Handcrafted

from our popular 'Recipe Collection'

Code: 19739 Dimensions: 15L x 20W x 58H

Description

This is the Burgundy Peony Rose. A gorgeous, long-stemmed faux flower with incredible attention to detail. Each pliable, wired stem includes a peony in full bloom plus a closed bud. The open blooms showcase feathered petals of varying, rich burgundy shades. This full bodied bloom has a botanically accurate peony shape and formation second to none and injects wonderful energy and movement into a space.