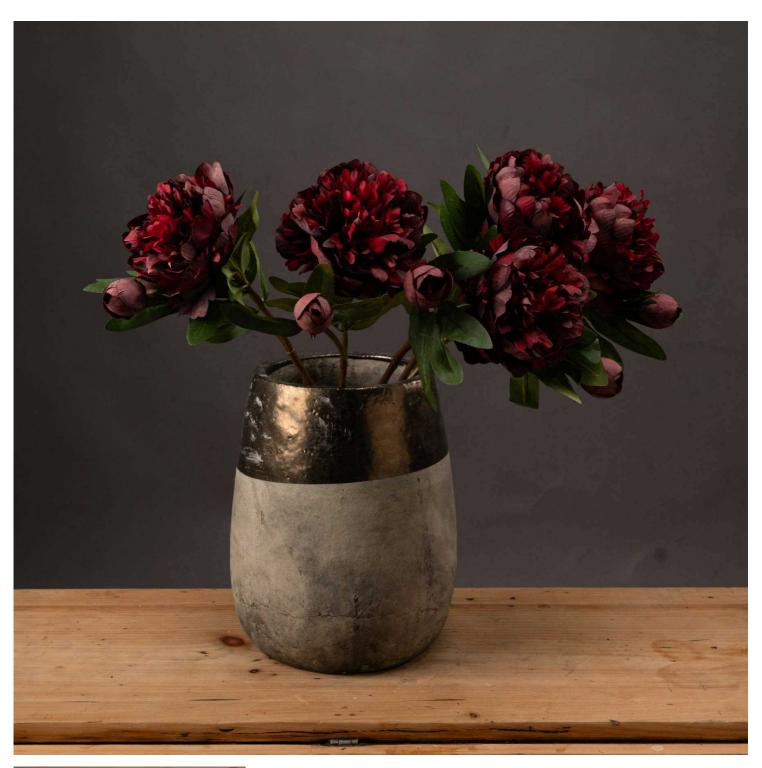

## Burgundy Peony Rose

Chosen for its realism

Handcrafted

from our popular 'Recipe Collection'

Code: 19739 Dimensions: 15L x 20W x 58H

Description

This is the Burgundy Peony Rose. A gorgeous, long-stemmed faux flower with incredible attention to detail. Each pliable, wired stem includes a peony in full bloom plus a closed bud. The open blooms showcase feathered petals of varying, rich burgundy shades. This full bodied bloom has a botanically accurate peony shape and formation second to none and injects wonderful energy and movement into a space.