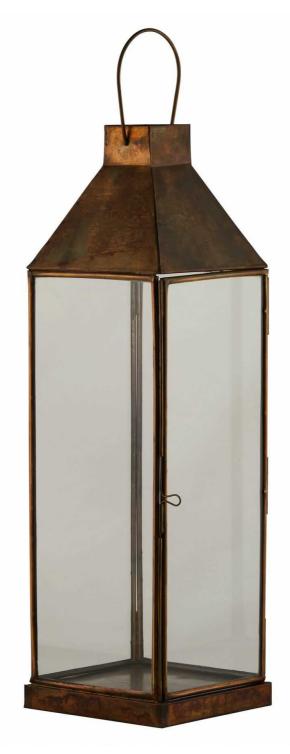

## **Burnished Brass Medium Lantern**

Authentic distressed brass lantern creates magical light patterns. Available in three sizes for dynamic grouping. Pairs perfectly with LED candles and vintage-style vases.

Multi-size collection available

Weathered metal finish

Shadowplay design detail

Code: 23006 Dimensions: 16L x 16W x 51H

Description

Introduce warmth and character to your space with this beautifully distressed antique brass lantern, featuring intricate metalwork that casts enchanting shadows when illuminated. The weathered patina brings an authentic vintage feel, making each piece appear as though it holds generations of stories. Perfect for creating atmospheric lighting displays when paired with our LED wax candles, this medium-sized lantern coordinates seamlessly with complementary accessories like the Darcy Antique White Vase and Regola Stone Ceramic Vase for a cohesive design statement. For maximum visual impact, consider clustering with its matching smaller and larger companions, and enhance the ambiance further with our Medium Stone Candle Holder collection. The combination of traditional craftsmanship with contemporary functionality makes this lantern an essential addition to any carefully curated home décor inventory.