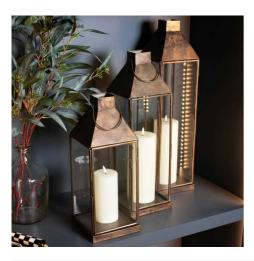

Multi-size collection available

Weathered metal finish

Shadowplay design detail

Code: 23006 Dimensions: 16L x 16W x 51H

Description

Introduce warmth and character to your space with this beautifully distressed antique brass lantern, featuring intricate metalwork that casts enchanting shadows when illuminated. The weathered patina brings an authentic vintage feel, making each piece appear as though it holds generations of stories. Perfect for creating atmospheric lighting displays when paired with our LED wax candles, this medium-sized lantern coordinates seamlessly with complementary accessories like the Darcy Antique White Vase and Regola Stone Ceramic Vase for a cohesive design statement. For maximum visual impact, consider clustering with its matching smaller and larger companions, and enhance the ambiance further with our Medium Stone Candle Holder collection. The combination of traditional craftsmanship with contemporary functionality makes this lantern an essential addition to any carefully curated home décor inventory.