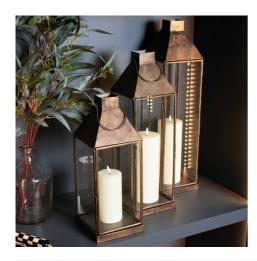

## **Burnished Brass Medium Lantern**

Code: 23006 Dimensions: 16L x 16W x 51H

Description

This is the Burnished Brass Medium Lantern. A distressed, antique brass lanterns which will bring an instant warmth to a space even before you've even added one cour LED candles. Additional sizes available in the same style for impactful staggered height displays. Finish the look with one of our realistic LED wax candles.