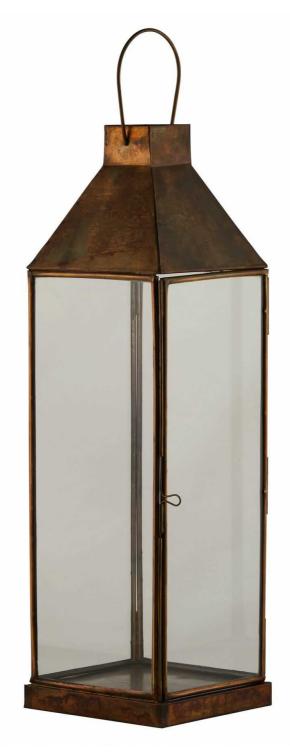

## **Burnished Brass Medium Lantern**

Code: 23006 Dimensions: 16L x 16W x 51H

Description

This is the Burnished Brass Medium Lantern. A distressed, antique brass lanterns which will bring an instant warmth to a space even before you've even added one cour LED candles. Additional sizes available in the same style for impactful staggered height displays. Finish the look with one of our realistic LED wax candles.

## Specification

| Length:                                     | 16cm   | Barcode:   | 5050140230688 |
|---------------------------------------------|--------|------------|---------------|
| Height:                                     | 51cm   | Colour:    | Brass         |
| Width:                                      | 16cm   | Material:  | Glass, Metal  |
| Weight:                                     | 1.90kg | Inner Qty: | 1             |
| CBM:                                        | 0.1400 | Outer Qty: | 4             |
|                                             |        |            |               |
| Candle Type: Use With LED Faux Candles Only |        |            |               |