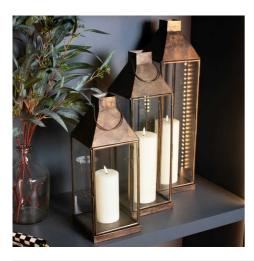

Multiple size options

LED candle readiness

**Code:** 23007 **Dimensions:** 15L x 15W x 41H

Description

Infuse your space with warmth through this artfully distressed brass lantern, featuring a rich patina that creates an inviting ambiance before adding illumination. The carefully weathered finish carries the charm of heritage pieces while maintaining modern functionality. Available in multiple sizes, this lantern allows for dramatic layered displays that create depth and visual interest in any setting. For a curated look, pair with our realistic LED wax candlest. ELD was ware benance the authentic vintage appear. Compiler your styling with complementary accessories such as the Volta Bud Vase for fresh botanicals, the Medium Stone Candle Holder for textural contrast, and Lamb's Ear Sprays to add organic softness to your display. This combination creates a thoughtfully designed arrangement that will appeal to design-conscious customers seeking statement pieces with authentic character.

Candle Type: Use With LED Faux Candles Only