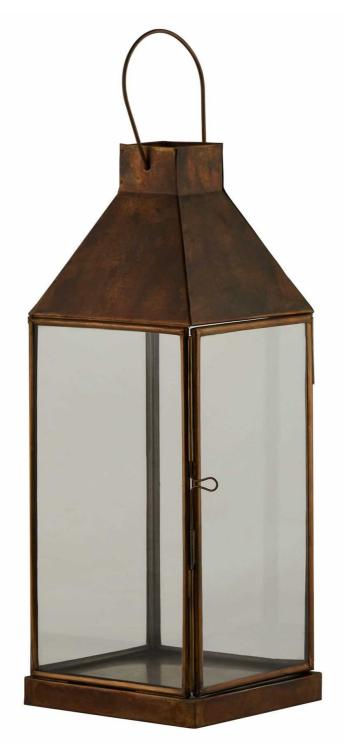

## **Burnished Brass Small Lantern**

Weathered brass lantern adds instant character. Multiple sizes enable dramatic displays. Pairs perfectly with LED candles and botanical accessories.

Authentic distressed finish

Multiple size options

LED candle readiness

**Code:** 23007 **Dimensions:** 15L x 15W x 41H

Description

Infuse your space with warmth through this artfully distressed brass lantern, featuring a rich patina that creates an inviting ambiance before adding illumination. The carefully weathered finish carries the charm of heritage pieces while maintaining modern functionality. Available in multiple sizes, this lantern allows for dramatic layered displays that create depth and visual interest in any setting. For a curated look, pair with our realistic LED wax candlest. ELD was ware benance the authentic vintage appear. Compiler your styling with complementary accessories such as the Volta Bud Vase for fresh botanicals, the Medium Stone Candle Holder for textural contrast, and Lamb's Ear Sprays to add organic softness to your display. This combination creates a thoughtfully designed arrangement that will appeal to design-conscious customers seeking statement pieces with authentic character.

## Specification

| Length: | 15cm   | Barcode:   | 5050140230787 |
|---------|--------|------------|---------------|
| Height: | 41cm   | Colour:    | Brass         |
| Width:  | 15cm   | Material:  | Glass, Metal  |
| Weight: | 1.50kg | Inner Qty: | 1             |
| CBM:    | 0.1200 | Outer Qty: | 4             |
|         |        |            |               |