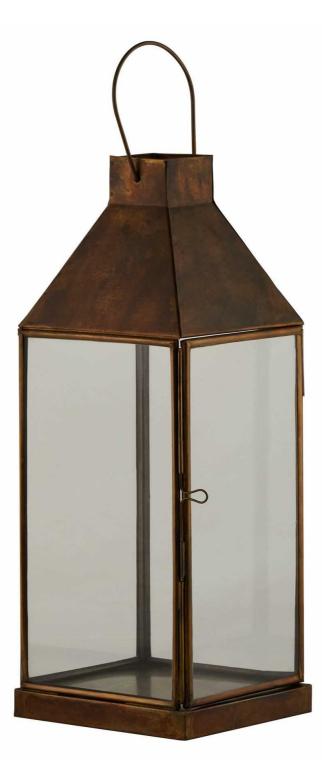

## **Burnished Brass Small Lantern**

Code: 23007 Dimensions: 15L x 15W x 41H

Description

This is the Burnished Brass Small Lantern. A distressed, antique brass lanterns which will bring an instant warmth to a space even before you've even added one of our LED candles. Additional sizes available in the same style for impactful staggered height displays. Finish the look with one of our realistic LED wax candles.

Specification

| Height: 41cm Colour: Brass   Width: 15cm Material: Glass, Metal   Weight: 1.50kg Inner Qty: 1   CBM: 0.1200 Outer Qty: 4 | Length: | 15cm   | Barcode:   | 5050140230787 |
|--------------------------------------------------------------------------------------------------------------------------|---------|--------|------------|---------------|
| Weight: 1.50kg Inner Qty: 1                                                                                              | Height: | 41cm   | Colour:    | Brass         |
|                                                                                                                          | Width:  | 15cm   | Material:  | Glass, Metal  |
| CBM: 0.1200 Outer Qty: 4                                                                                                 | Weight: | 1.50kg | Inner Qty: | 1             |
|                                                                                                                          | CBM:    | 0.1200 | Outer Qty: | 4             |