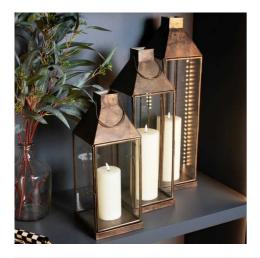

## **Burnished Brass Small Lantern**

Code: 23007 Dimensions: 15L x 15W x 41H

Description

This is the Burnished Brass Small Lantern. A distressed, antique brass lanterns which will bring an instant warmth to a space even before you've even added one of our LED candles. Additional sizes available in the same style for impactful staggered height displays. Finish the look with one of our realistic LED wax candles.