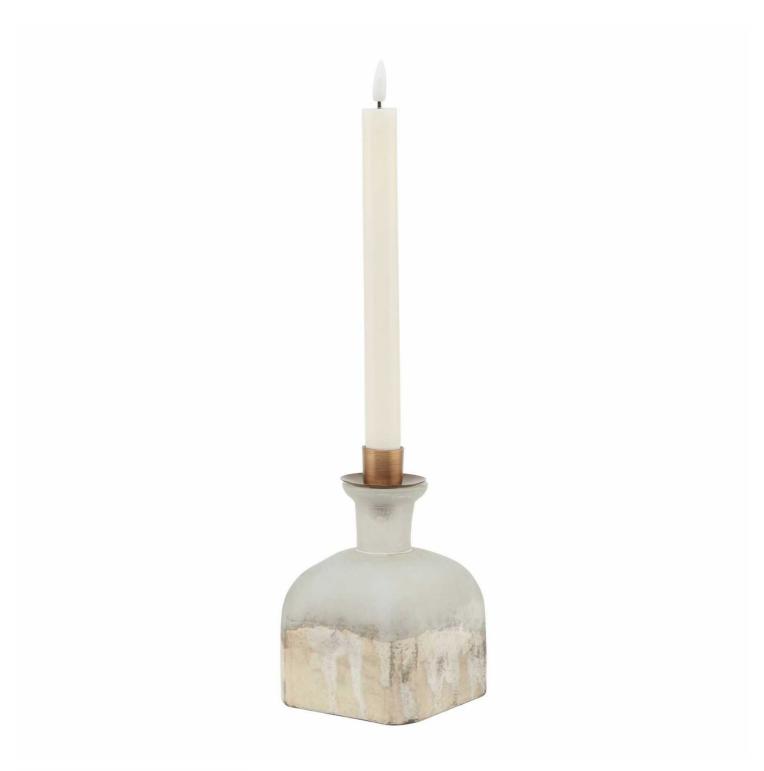

## Burnished Dipped and Aged Brass Candle Holder Vase

Intricate detailing and vintage brass finish for timeless elegance. Versatile design pairs beautifully with lush greenery or candles. Pair with 23447

Code: 23446 Dimensions: 10L x 10W x 15H

Description

Add a touch of timeless elegance to your collection with the Burnished Dipped and Aged Brass Candle Holder Vase. Its intricate detailing and vintage finish create a stunning centerpiece, seamlessly pairing with minimalist or rustic decor. Perfect alongside lush greenery or classic candles for sophisticated styling.