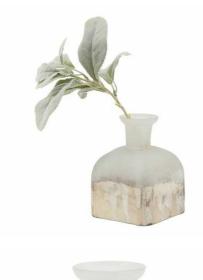

## Burnished Dipped and Aged Brass Candle Holder Vase

Intricate detailing and vintage brass finish for timeless elegance. Versatile design pairs beautifully with lush greenery or candles. Pair with 23447

Code: 23446 Dimensions: 10L x 10W x 15H

Description

Add a touch of timeless elegance to your collection with the Burnished Dipped and Aged Brass Candle Holder Vase. Its intricate detailing and vintage finish create a stunning centerpiece, seamlessly pairing with minimalist or rustic decor. Perfect alongside lush greenery or classic candles for sophisticated styling.