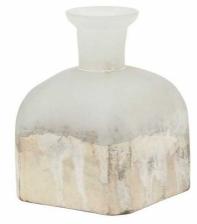

## Burnished Dipped and Aged Brass Candle Holder Vase

Intricate detailing and vintage brass finish for timeless elegance. Versatile design pairs beautifully with lush greenery or candles. Pair with 23447

Code: 23446 Dimensions: 10L x 10W x 15H

Description

Add a touch of timeless elegance to your collection with the Burnished Dipped and Aged Brass Candle Holder Vase. Its intricate detailing and vintage finish create a stunning centerpiece, seamlessly pairing with minimalist or rustic decor. Perfect alongside lush greenery or classic candles for sophisticated styling.