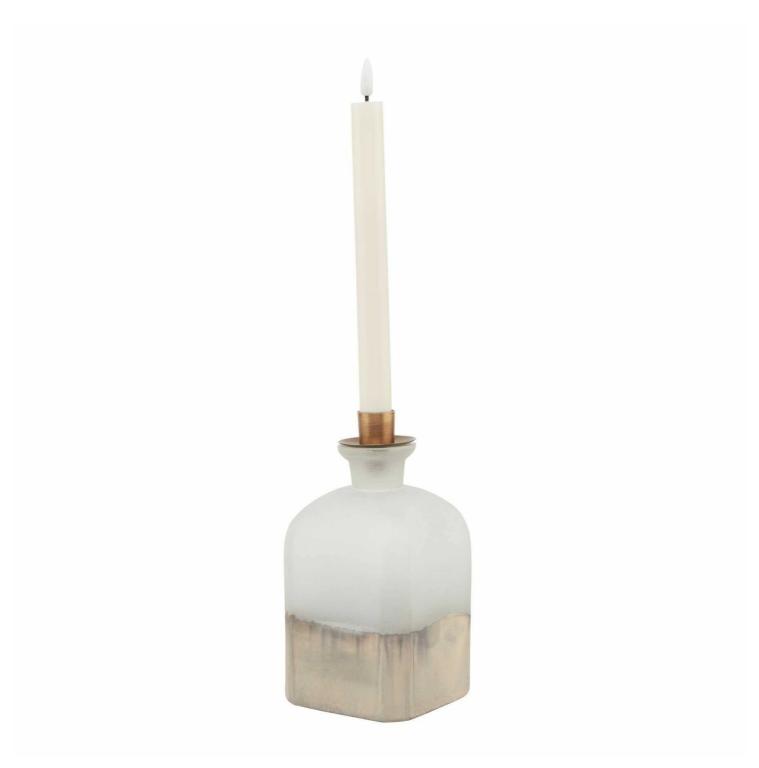

## Burnished Dipped and Aged Brass Large Candle Holder Vase

This large aged brass holder blends classic and modern styles. Perfect with greenery or florals, it suits rustic, industrial, or vintage interiors.

Timeless brass design blends classic and modern styles effortlessly.

Complements rustic, industrial, and vintage interiors.

Pair with 23446

Code: 23447 Dimensions: 10L x 10W x 20H

Description

This large burnished, dipped, and aged brass candle holder vase exudes timeless elegance, blending classic and contemporary styles seamlessly. Its intricate detailing makes it a versatile accent piece, perfect for pairing with lush greenery or elegant floral arrangements. Ideal for rustic, industrial, or vintage-inspired interiors.