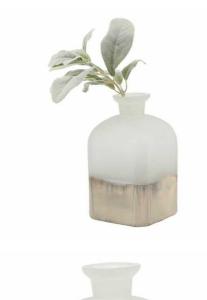

## Burnished Dipped and Aged Brass Large Candle Holder Vase

This large aged brass holder blends classic and modern styles. Perfect with greenery or florals, it suits rustic, industrial, or vintage interiors.

Timeless brass design blends classic and modern styles effortlessly.

Complements rustic, industrial, and vintage interiors.

Pair with 23446

Code: 23447 Dimensions: 10L x 10W x 20H

Description

This large burnished, dipped, and aged brass candle holder vase exudes timeless elegance, blending classic and contemporary styles seamlessly. Its intricate detailing makes it a versatile accent piece, perfect for pairing with lush greenery or elegant floral arrangements. Ideal for rustic, industrial, or vintage-inspired interiors.