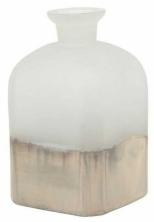

## Burnished Dipped and Aged Brass Large Candle Holder Vase

This large aged brass holder blends classic and modern styles. Perfect with greenery or florals, it suits rustic, industrial, or vintage interiors.

Timeless brass design blends classic and modern styles effortlessly.

Complements rustic, industrial, and vintage interiors.

Pair with 23446

Code: 23447 Dimensions: 10L x 10W x 20H

Description

This large burnished, dipped, and aged brass candle holder vase exudes timeless elegance, blending classic and contemporary styles seamlessly. Its intricate detailing makes it a versatile accent piece, perfect for pairing with lush greenery or elegant floral arrangements. Ideal for rustic, industrial, or vintage-inspired interiors.